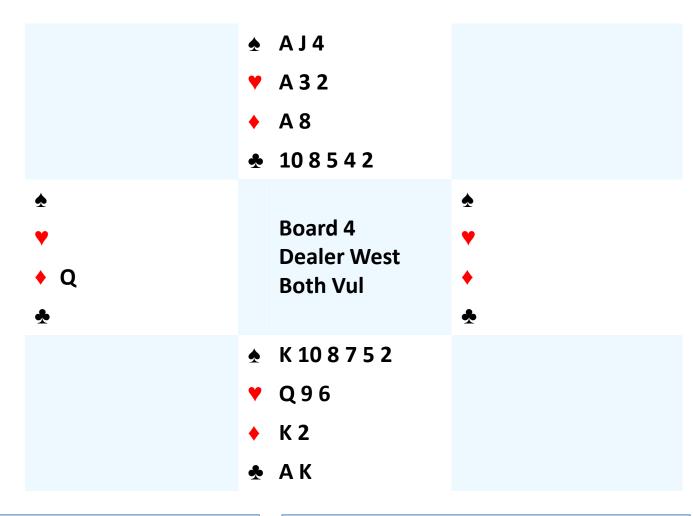

### **Principles**

- 1 Principle of Vacant Spaces
- 2 Principle of Restricted Choice
- 3 The Strange Behaviour of the Dog in the Night

| S  | W  | N  | E |
|----|----|----|---|
|    | 2♥ | Р  | Р |
| 2♠ | Р  | 3♥ | Р |
| 4♠ | Р  | 6♠ | Р |
| Р  | P  |    |   |
|    |    |    |   |

South plays in 6♠ West leads Q♦

| S  | W  | N  | Ε |
|----|----|----|---|
|    | 2♥ | P  | Р |
| 2♠ | Р  | 3♥ | Р |
| 4♠ | Р  | 6♠ | Р |
| P  | P  |    |   |

South plays in 6♠ West leads Q♦

| S  | W  | N  | Ε |
|----|----|----|---|
|    | 1♣ | X  | Р |
| 3♠ | Р  | 4♠ | Р |
| Р  | Р  |    |   |