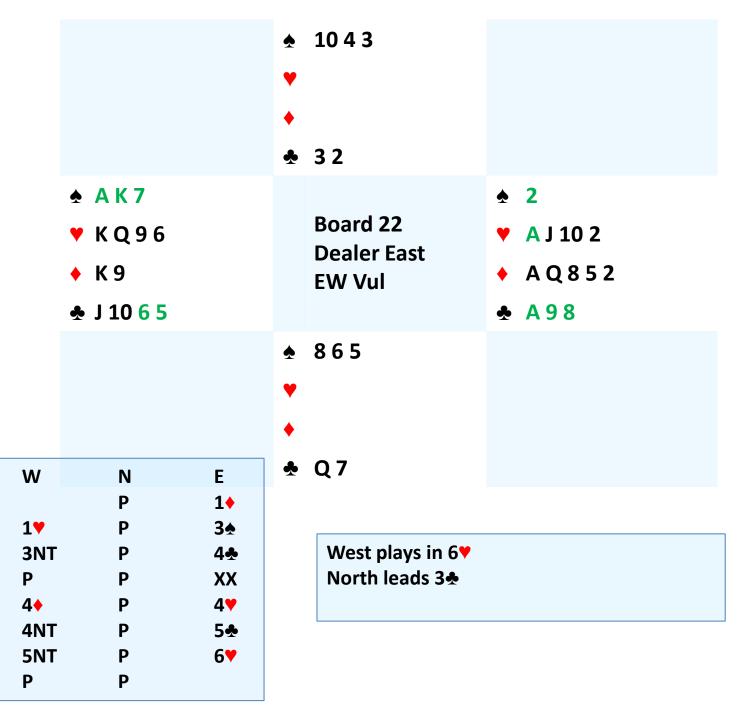

North plays in 4♥ East leads 6♦

| S         | W           | N | E   |
|-----------|-------------|---|-----|
|           | 1♠          | Р | 1NT |
| P         | <b>2</b> ♥* | Р | 2♠  |
| Р         | 3♦          | Р | 3♠  |
| Р         | 4♠          | Р | Р   |
| Р         |             |   |     |
| * = Trans | sfer        |   |     |

West plays in 4♠ North leads 10♥

| S         | W           | N | E   |
|-----------|-------------|---|-----|
|           | 1♠          | Р | 1NT |
| Р         | <b>2</b> ♥* | Р | 2♠  |
| Р         | 3♦          | Р | 3♠  |
| Р         | 4♠          | Р | Р   |
| Р         |             |   |     |
| * = Trans | sfer        |   |     |

West plays in 4♠ North leads 10♥

| S        | W           | N | E   |
|----------|-------------|---|-----|
|          | 1♠          | P | 1NT |
| Р        | <b>2</b> ♥* | Р | 2♠  |
| Р        | 3♦          | Р | 3♠  |
| P        | 4♠          | Р | Р   |
| P        |             |   |     |
| * = Tran | sfer        |   |     |

West plays in 4♠ North leads 10♥

| S | W   | N | E   |
|---|-----|---|-----|
|   |     | Р | 1♠  |
| Р | 2♥  | Р | 2NT |
| Р | 3NT | Р | Р   |
| Р | P   |   |     |
|   |     |   |     |

East plays in 3NT South leads 4♣