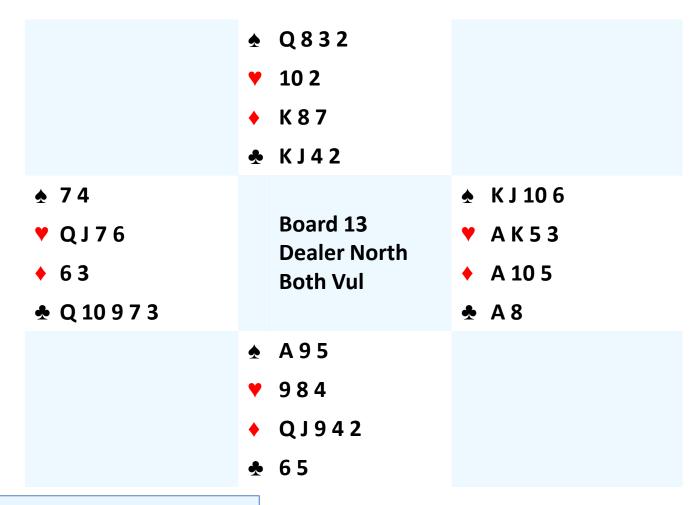

### **Principles**

- 1 Principle of Vacant Spaces
- 2 Principle of Restricted Choice
- 3 The Strange Behaviour of the Dog in the Night

| S  | W  | N  | E |
|----|----|----|---|
|    | 2♥ | Р  | Р |
| 2♠ | Р  | 3♥ | Р |
| 4♠ | Р  | 6♠ | Р |
| Р  | P  |    |   |
|    |    |    |   |

South plays in 6♠ West leads Q♦

| S  | W  | N  | Ε |
|----|----|----|---|
|    | 2♥ | P  | Р |
| 2♠ | Р  | 3♥ | Р |
| 4♠ | Р  | 6♠ | Р |
| P  | P  |    |   |

South plays in 6♠ West leads Q♦

| S  | W  | N  | Ε |
|----|----|----|---|
|    | 1♣ | X  | Р |
| 3♠ | Р  | 4♠ | Р |
| Р  | Р  |    |   |