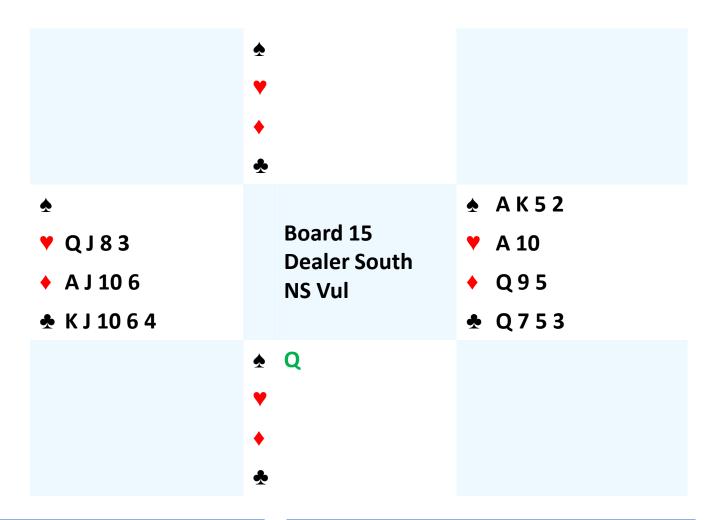

| S  | W | N  | E   |
|----|---|----|-----|
| 2♠ | X | 3♠ | 3NT |
| P  | P | P  |     |

South plays in 3NT West leads Q♠

| S  | W | N  | E   |
|----|---|----|-----|
| 2♠ | X | 3♠ | 3NT |
| P  | P | P  |     |

South plays in 3NT West leads Q♠

|                                                                     | <ul><li>♣ 876</li><li>♥ K9542</li><li>♦ K743</li><li>♣ 8</li></ul>  |                                                                              |
|---------------------------------------------------------------------|---------------------------------------------------------------------|------------------------------------------------------------------------------|
| <ul><li>♠</li><li>♥ QJ83</li><li>♦ AJ106</li><li>♠ KJ1064</li></ul> | Board 15<br>Dealer South<br>NS Vul                                  | <ul><li>♠ A K 5 2</li><li>♥ A 10</li><li>♦ Q 9 5</li><li>♠ Q 7 5 3</li></ul> |
|                                                                     | <ul><li>♣ QJ10943</li><li>♥ 76</li><li>♦ 82</li><li>♣ A92</li></ul> |                                                                              |