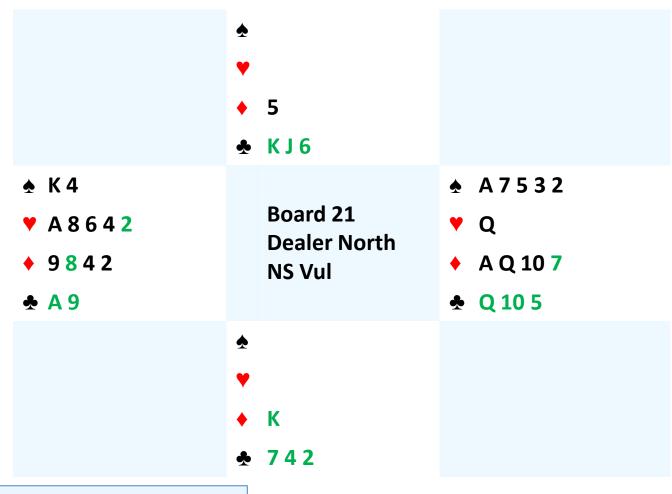

## The Tollemache 2013

| S  | W | N   | E  |
|----|---|-----|----|
|    | Р | P   | 1♣ |
| 1♠ | X | 2 🔸 | Р  |
| 2♠ | P | P   | р  |

South plays in 2♠ West leads 6♣

| S  | W | N   | Ε  |
|----|---|-----|----|
|    | Р | P   | 1♣ |
| 1♠ | X | 2 🔸 | Р  |
| 2♠ | Р | Р   | р  |

South plays in 2♠ West leads 6♣

| S  | W | N   | E  |
|----|---|-----|----|
|    | Р | P   | 1♣ |
| 1♠ | X | 2 🔸 | Р  |
| 2♠ | Р | Р   | р  |

South plays in 2♠ West leads 6♣

| S | W  | N         | E  |
|---|----|-----------|----|
|   |    | <b>1Y</b> | 1♠ |
| Р | 2♥ | X         | 2♠ |
| Р | 4♠ | P         | Р  |
| Р |    |           |    |