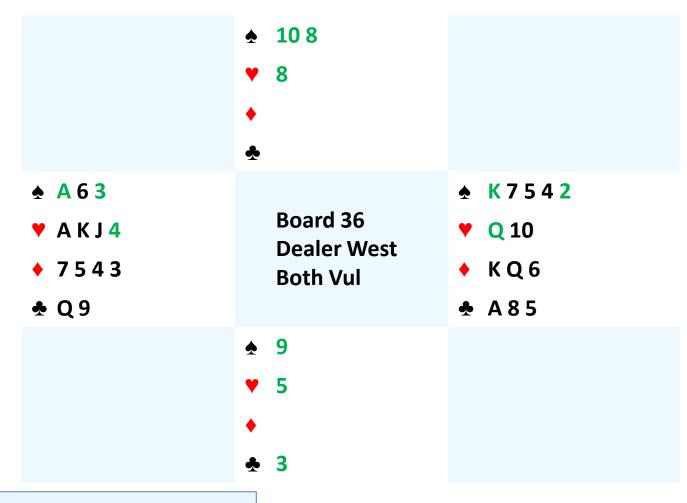

Ρ

| S | W   | N | E   |
|---|-----|---|-----|
|   | 1NT | Р | 2♥  |
| Р | 2♠  | Р | 3NT |
| Р | 4♠  | Р | Р   |
| Р |     |   |     |
|   |     |   |     |

West plays in 4♠ South leads 8♥

| S | W   | N | E   |
|---|-----|---|-----|
|   | 1NT | P | 2♥  |
| Р | 2♠  | P | 3NT |
| Р | 4♠  | Р | Р   |
| P |     |   |     |

West plays in 4♠ South leads 8♥

|                                                                             | <ul><li>♣ QJ108</li><li>♥ 9843</li><li>♦ A98</li><li>♣ K4</li></ul>       |                                                                     |
|-----------------------------------------------------------------------------|---------------------------------------------------------------------------|---------------------------------------------------------------------|
| <ul><li>▲ A 6 3</li><li>▼ A K J 4</li><li>◆ 7 5 4 3</li><li>♣ Q 9</li></ul> | Board 36<br>Dealer West<br>Both Vul                                       | <ul><li>★ K7542</li><li>♥ Q10</li><li>◆ KQ6</li><li>★ A85</li></ul> |
|                                                                             | <ul> <li>♠ 9</li> <li>♥ 765</li> <li>♦ J102</li> <li>♣ J107632</li> </ul> |                                                                     |

| S | W   | N | E   |
|---|-----|---|-----|
|   | 1NT | P | 2♥  |
| P | 2♠  | P | 3NT |
| Р | 4♠  | P | Р   |
| P |     |   |     |

West plays in 4♠ South leads 8♥

| S   | W  | N  | E   |
|-----|----|----|-----|
|     |    |    | 1NT |
| X   | 2♣ | 3♣ | Р   |
| 3NT | P  | P  | P   |
|     |    |    |     |