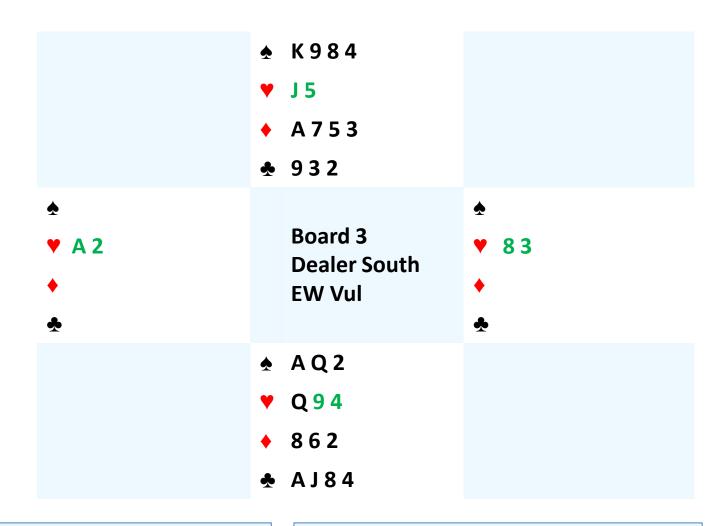

South plays in 1NT West leads A♥, then 2♥

|                                                                | <ul><li>★ K 9 8 4</li><li>▼ J 5</li><li>◆ A 7 5 3</li><li>◆ 9 3 2</li></ul> |                                                             |
|----------------------------------------------------------------|-----------------------------------------------------------------------------|-------------------------------------------------------------|
| <ul><li>★</li><li>✓ A K 7 2</li><li>→ 9</li><li>★ 10</li></ul> | Board 3<br>Dealer South<br>EW Vul                                           | <ul><li>★</li><li>▼ 10863</li><li>◆ 4</li><li>★ 5</li></ul> |
|                                                                | <ul><li>♠ AQ2</li><li>♥ Q94</li><li>♦ 862</li><li>♠ AJ84</li></ul>          |                                                             |

S W N E
1NT P P P

South plays in 1NT West leads A♥, then 2♥

|                                                                         | <ul><li>★ K 9 8 4</li><li>♥ J 5</li><li>◆ A 7 5 3</li><li>◆ 9 3 2</li></ul> |                                                                |
|-------------------------------------------------------------------------|-----------------------------------------------------------------------------|----------------------------------------------------------------|
| <ul> <li>↑ 753</li> <li>↑ A K 7 2</li> <li>↑ 9</li> <li>♣ 10</li> </ul> | Board 3<br>Dealer South<br>EW Vul                                           | <ul><li>↓ J6</li><li>♥ 10863</li><li>↓ 4</li><li>♠ 5</li></ul> |
|                                                                         | <ul><li>A Q 2</li><li>♥ Q 9 4</li><li>♦ 8 6 2</li><li>♣ A J 8 4</li></ul>   |                                                                |

| S   | W | N | Ε |
|-----|---|---|---|
| 1NT | P | P | P |
|     |   |   |   |

South plays in 1NT West leads A♥, then 2♥

|                                                                               | <ul><li>★ K984</li><li>♥ J5</li><li>◆ A753</li><li>◆ 932</li></ul> |                                                                      |
|-------------------------------------------------------------------------------|--------------------------------------------------------------------|----------------------------------------------------------------------|
| <ul><li>★ 10 7 5 3</li><li>★ A K 7 2</li><li>★ Q 9</li><li>★ K 10 7</li></ul> | Board 3 Dealer South EW Vul                                        | <ul><li>▲ J6</li><li>▼ 10863</li><li>◆ KJ104</li><li>▲ Q65</li></ul> |
|                                                                               | <ul><li>♠ AQ2</li><li>♥ Q94</li><li>♦ 862</li><li>♠ AJ84</li></ul> |                                                                      |

| S   | W | N | Ε |
|-----|---|---|---|
| 1NT | P | P | P |
|     |   |   |   |

South plays in 1NT West leads A♥, then 2♥