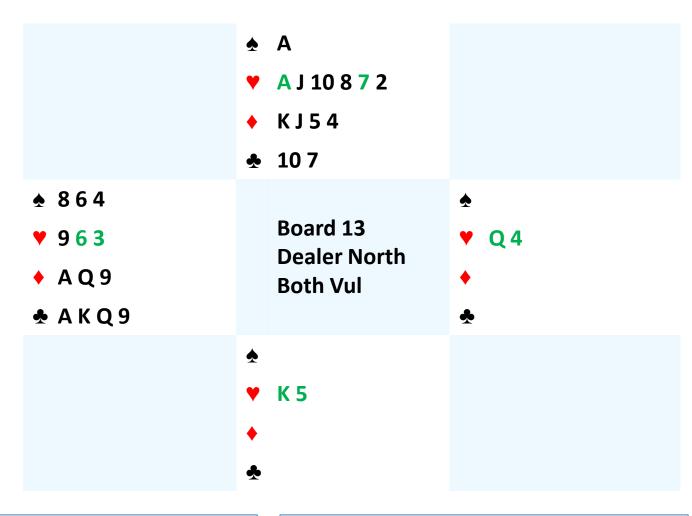

| S  | W | N  | E   |
|----|---|----|-----|
| 2♠ | X | 3♠ | 3NT |
| P  | P | P  |     |

South plays in 3NT West leads Q♠

| S  | W | N  | E   |
|----|---|----|-----|
| 2♠ | X | 3♠ | 3NT |
| P  | P | P  |     |

South plays in 3NT West leads Q♠

|                                                                     | <ul><li>♣ 876</li><li>♥ K9542</li><li>♦ K743</li><li>♣ 8</li></ul>  |                                                                              |
|---------------------------------------------------------------------|---------------------------------------------------------------------|------------------------------------------------------------------------------|
| <ul><li>♠</li><li>♥ QJ83</li><li>♦ AJ106</li><li>♠ KJ1064</li></ul> | Board 15<br>Dealer South<br>NS Vul                                  | <ul><li>♠ A K 5 2</li><li>♥ A 10</li><li>♦ Q 9 5</li><li>♠ Q 7 5 3</li></ul> |
|                                                                     | <ul><li>♣ QJ10943</li><li>♥ 76</li><li>♦ 82</li><li>♣ A92</li></ul> |                                                                              |