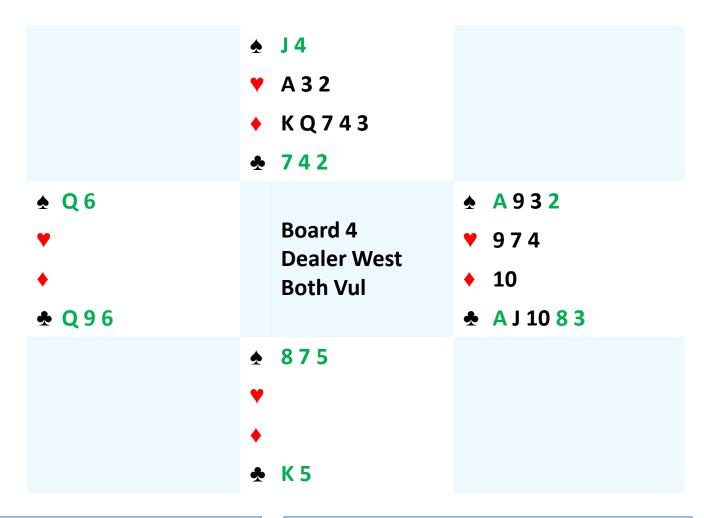

-----------------------------------------------------------|
| <ul><li>★ 10 7 5 3</li><li>★ A K 7 2</li><li>★ Q 9</li><li>★ K 10 7</li></ul> | Board 3 Dealer South EW Vul                                        | <ul><li>▲ J6</li><li>▼ 10863</li><li>◆ KJ104</li><li>▲ Q65</li></ul> |
|                                                                               | <ul><li>♠ AQ2</li><li>♥ Q94</li><li>♦ 862</li><li>♠ AJ84</li></ul> |                                                                      |

| S   | W | N | Ε |
|-----|---|---|---|
| 1NT | P | P | P |
|     |   |   |   |

South plays in 1NT West leads A♥, then 2♥

## The Tollemache 2013



| S  | W | N   | E  |
|----|---|-----|----|
|    | Р | P   | 1♣ |
| 1♠ | X | 2 🔸 | Р  |
| 2♠ | P | P   | р  |

South plays in 2♠ West leads 6♣



| S  | W | N   | Ε  |
|----|---|-----|----|
|    | Р | P   | 1♣ |
| 1♠ | X | 2 🔸 | Р  |
| 2♠ | Р | Р   | р  |

South plays in 2♠ West leads 6♣



| S  | W | N   | E  |
|----|---|-----|----|
|    | Р | P   | 1♣ |
| 1♠ | X | 2 🔸 | Р  |
| 2♠ | Р | Р   | р  |

South plays in 2♠ West leads 6♣



| S | W  | N         | E  |
|---|----|-----------|----|
|   |    | <b>1Y</b> | 1♠ |
| Р | 2♥ | X         | 2♠ |
| Р | 4♠ | P         | Р  |
| Р |    |           |    |

East plays in 4♠ South leads K♥



| S | W  | N         | E  |
|---|----|-----------|----|
|   |    | <b>1Y</b> | 1♠ |
| Р | 2♥ | X         | 2♠ |
| Р | 4♠ | P         | Р  |
| Р |    |           |    |

East plays in 4♠
South leads K♥



| S  | W | N  | E   |
|----|---|----|-----|
| 2♠ | X | 3♠ | 3NT |
| P  | P | P  |     |

South pla