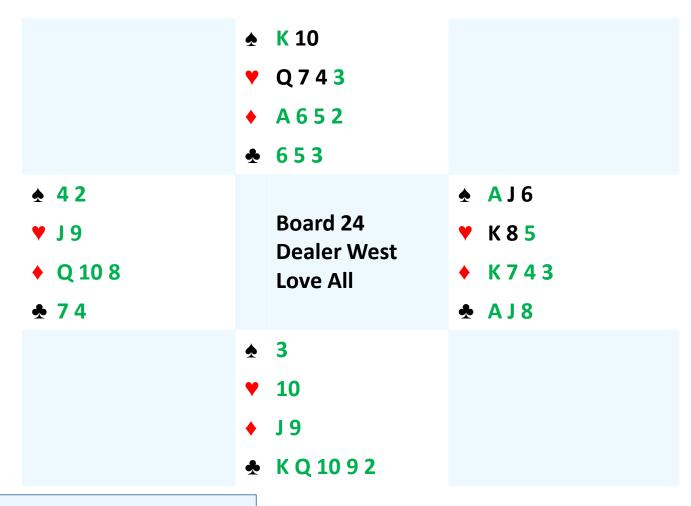

| S  | W | N  | E          |
|----|---|----|------------|
|    | P | Р  | <b>1</b> • |
| 2♣ | P | 2♦ | Р          |
| 3♣ | P | P  | Р          |

South plays in 3♣ West leads 8♦

| S  | W | N  | E          |
|----|---|----|------------|
|    | P | Р  | <b>1</b> • |
| 2♣ | P | 2♦ | P          |
| 3♣ | P | P  | P          |

South plays in 3♣ West leads 8♦

|                                                                     | <ul><li>★ K 10</li><li>♥ Q 7 4 3</li><li>◆ A 6 5 2</li><li>◆ 6 5 3</li></ul> |                                                                    |
|---------------------------------------------------------------------|------------------------------------------------------------------------------|--------------------------------------------------------------------|
| <ul><li>♠ 98542</li><li>♥ J92</li><li>◆ Q108</li><li>♠ 74</li></ul> | Board 24<br>Dealer West<br>Love All                                          | <ul><li>▲ AJ6</li><li>♥ K85</li><li>◆ K743</li><li>▲ AJ8</li></ul> |
|                                                                     | <ul><li>♠ Q73</li><li>♥ A106</li><li>♦ J9</li><li>♠ KQ1092</li></ul>         |                                                                    |

| S  | W | N  | E        |
|----|---|----|----------|
|    | Р | Р  | <b>1</b> |
| 2♣ | Р | 2♦ | P        |
| 3♣ | Р | P  | P        |

South plays in 3♣ West leads 8♦