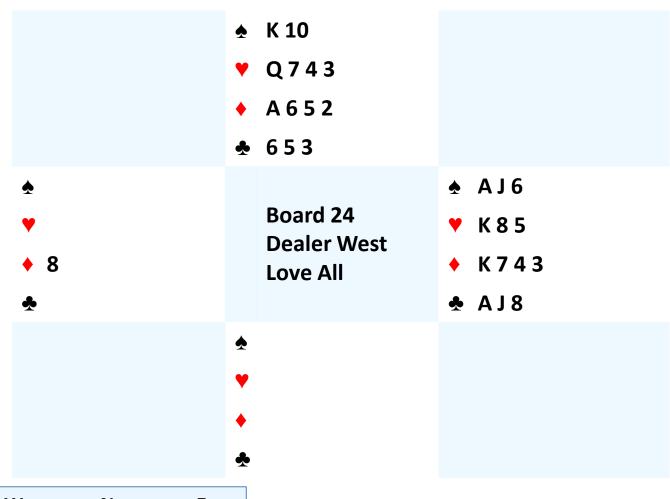

| S  | W | N  | E          |
|----|---|----|------------|
|    | P | Р  | <b>1</b> • |
| 2♣ | P | 2♦ | Р          |
| 3♣ | P | P  | Р          |

South plays in 3♣ West leads 8♦

| S  | W | N  | E          |
|----|---|----|------------|
|    | P | Р  | <b>1</b> • |
| 2♣ | P | 2♦ | P          |
| 3♣ | P | P  | P          |

South plays in 3♣ West leads 8♦

|                                                                     | <ul><li>★ K 10</li><li>♥ Q 7 4 3</li><li>◆ A 6 5 2</li><li>◆ 6 5 3</li></ul> |                                                                    |
|---------------------------------------------------------------------|------------------------------------------------------------------------------|--------------------------------------------------------------------|
| <ul><li>♠ 98542</li><li>♥ J92</li><li>◆ Q108</li><li>♠ 74</li></ul> | Board 24<br>Dealer West<br>Love All                                          | <ul><li>▲ AJ6</li><li>♥ K85</li><li>◆ K743</li><li>▲ AJ8</li></ul> |
|                                                                     | <ul><li>♠ Q73</li><li>♥ A106</li><li>♦ J9</li><li>♠ KQ1092</li></ul>         |                                                                    |

| S  | W | N  | E        |
|----|---|----|----------|
|    | Р | Р  | <b>1</b> |
| 2♣ | Р | 2♦ | P        |
| 3♣ | Р | P  | P        |

South plays in 3♣ West leads 8♦