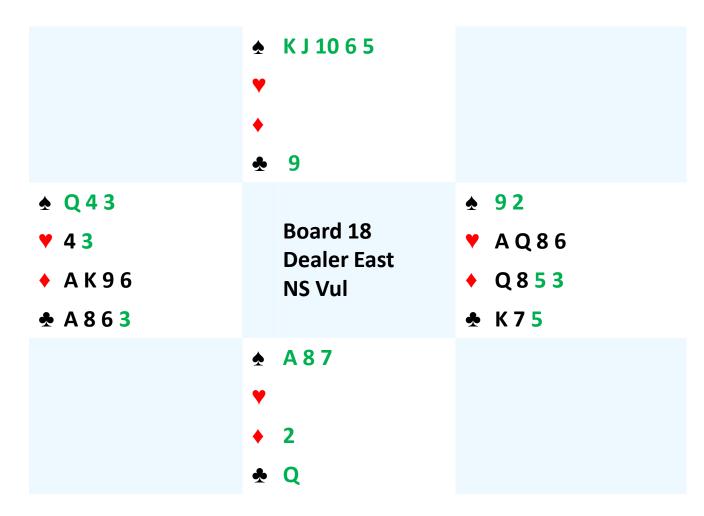

| S  | W | N  | E   |
|----|---|----|-----|
| 2♠ | X | 3♠ | 3NT |
| P  | P | P  |     |

South plays in 3NT West leads Q♠

| S   | W | N | Ε |
|-----|---|---|---|
|     |   |   | Р |
| 1NT | P | Р | Р |
|     |   |   |   |

South plays in 1NT West leads J♠

| S   | W | N | Ε |
|-----|---|---|---|
|     |   |   | Р |
| 1NT | Р | Р | Р |
|     |   |   |   |

South plays in 1NT West leads J♠

|             | ♠ KJ1065                |              |
|-------------|-------------------------|--------------|
|             | ♥ J1072                 |              |
|             | <b>→ 107</b>            |              |
|             | <b>♣</b> 94             |              |
| ♠ Q43       |                         | <b>♠</b> 92  |
| <b>¥</b> 43 | Board 18<br>Dealer East | ▼ AQ86       |
| ◆ AK96      | NS Vul                  | • Q853       |
| ♣ A863      |                         | <b>♣</b> K75 |
|             | <b>★</b> A87            |              |
|             | <b>▼</b> K95            |              |
|             | ♦ J42                   |              |
|             | ♣ QJ102                 |              |

| S   | W | N | E |
|-----|---|---|---|
|     |   |   | Р |
| 1NT | Р | P | Р |
|     |   |   |   |

South plays in 1NT West leads J♠

| S  | W          | N        | E  |
|----|------------|----------|----|
|    | <b>1</b> • | <b>1</b> | 1♠ |
| 3♥ | Р          | 4♥       | Р  |
| P  | P          |          |    |