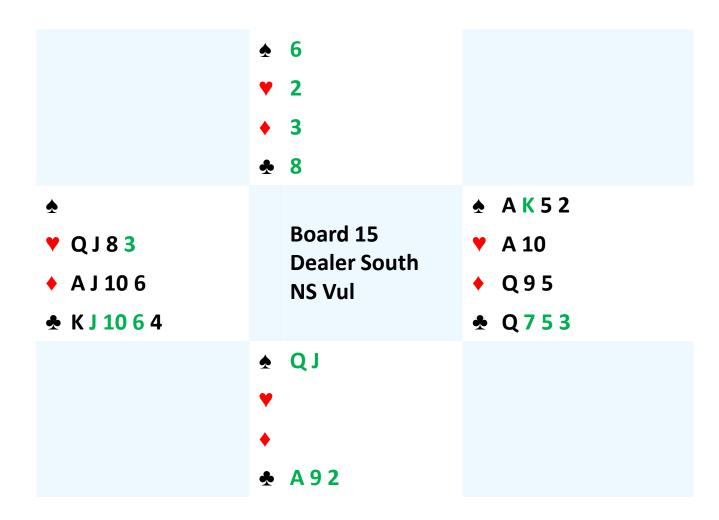

| S  | W | N  | E   |
|----|---|----|-----|
| 2♠ | X | 3♠ | 3NT |
| P  | P | P  |     |

South plays in 3NT West leads Q♠

| S  | W | N  | E   |
|----|---|----|-----|
| 2♠ | X | 3♠ | 3NT |
| P  | P | P  |     |

South plays in 3NT West leads Q♠

|                                                                     | <ul><li>♣ 876</li><li>♥ K9542</li><li>♦ K743</li><li>♣ 8</li></ul>  |                                                                              |
|---------------------------------------------------------------------|---------------------------------------------------------------------|------------------------------------------------------------------------------|
| <ul><li>♠</li><li>♥ QJ83</li><li>♦ AJ106</li><li>♠ KJ1064</li></ul> | Board 15<br>Dealer South<br>NS Vul                                  | <ul><li>♠ A K 5 2</li><li>♥ A 10</li><li>♦ Q 9 5</li><li>♠ Q 7 5 3</li></ul> |
|                                                                     | <ul><li>♣ QJ10943</li><li>♥ 76</li><li>♦ 82</li><li>♣ A92</li></ul> |                                                                              |

| S  | W | N  | E   |
|----|---|----|-----|
| 2♠ | X | 3♠ | 3NT |
| P  | P | P  |     |

South plays in 3NT West leads Q♠

| S   | W | N | Ε |
|-----|---|---|---|
|     |   |   | Р |
| 1NT | P | Р | Р |
|     |   |   |   |