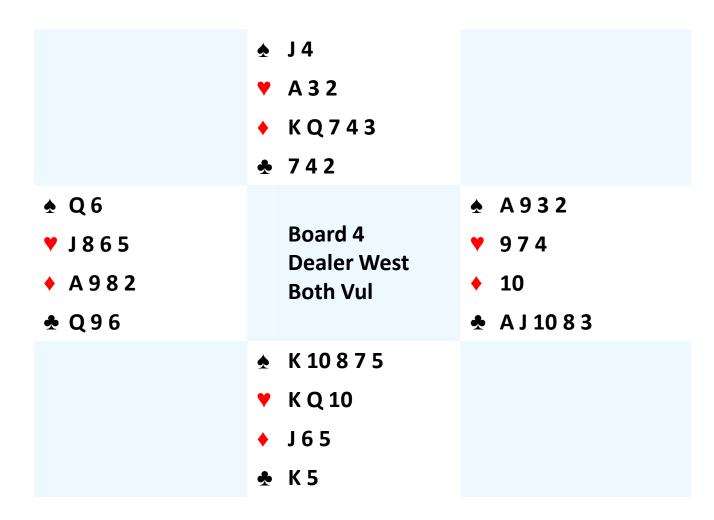

### **Principles**

- 1 Principle of Vacant Spaces
- 2 Principle of Restricted Choice
- 3 The Strange Behaviour of the Dog in the Night

| S  | W  | N  | E |
|----|----|----|---|
|    | 2♥ | Р  | Р |
| 2♠ | Р  | 3♥ | Р |
| 4♠ | Р  | 6♠ | Р |
| Р  | P  |    |   |
|    |    |    |   |

South plays in 6♠ West leads Q♦

| S  | W  | N  | Ε |
|----|----|----|---|
|    | 2♥ | P  | Р |
| 2♠ | Р  | 3♥ | Р |
| 4♠ | Р  | 6♠ | Р |
| P  | P  |    |   |

South plays in 6♠ West leads Q♦

| S  | W  | N  | Ε |
|----|----|----|---|
|    | 1♣ | X  | Р |
| 3♠ | Р  | 4♠ | Р |
| Р  | Р  |    |   |