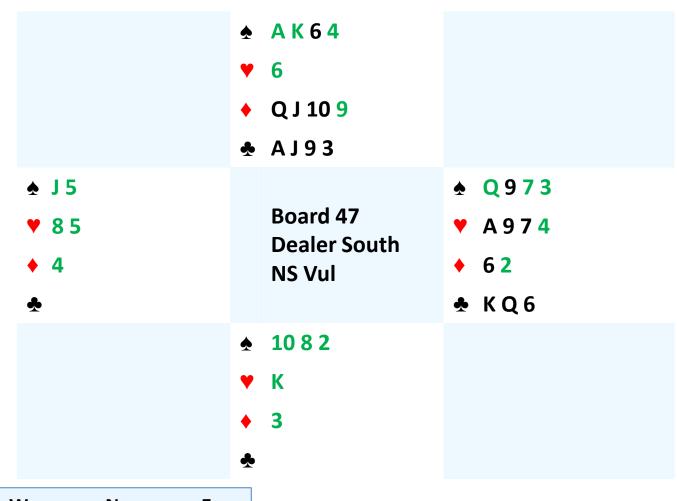

West plays in 3NT South leads 4♠

| S   | W | N  | E |
|-----|---|----|---|
| 1•  | Р | 1♠ | Р |
| 1NT | Р | 3♥ | Р |
| 3NT | Р | 4♣ | Р |
| 4   | Р | 4♠ | Р |
| 5♦  | P | P  | P |

| S          | W | N  | E |
|------------|---|----|---|
| 1•         | Р | 1♠ | P |
| 1NT        | Р | 3♥ | Р |
| 3NT        | Р | 4♣ | Р |
| 4          | Р | 4♠ | P |
| 5 <b>♦</b> | P | Р  | P |
|            |   |    |   |

| S   | W | N  | E |
|-----|---|----|---|
| 1•  | Р | 1♠ | Р |
| 1NT | Р | 3♥ | P |
| 3NT | Р | 4♣ | P |
| 4•  | Р | 4♠ | Р |
| 5♦  | Р | P  | P |

**★** AK64 **Y** 6 ♦ QJ109 ♣ AJ93 **♦** J5 **♠** Q973 **Board 47** ♥ J 10 8 5 **Y** A974 **Dealer South 754 62 NS Vul ★** 10875 **★** KQ6 **★** 1082 **∀** KQ32 ♦ AK83 **4** 42