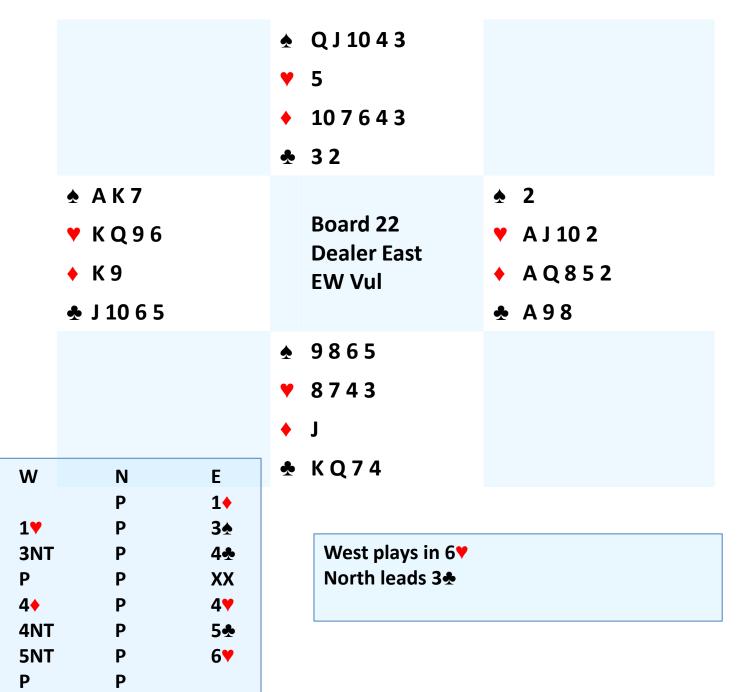

North plays in 4♥ East leads 6♦

| S         | W           | N | E   |
|-----------|-------------|---|-----|
|           | 1♠          | Р | 1NT |
| P         | <b>2</b> ♥* | Р | 2♠  |
| Р         | 3♦          | Р | 3♠  |
| Р         | 4♠          | Р | Р   |
| Р         |             |   |     |
| * = Trans | sfer        |   |     |

West plays in 4♠ North leads 10♥

| S         | W           | N | E   |
|-----------|-------------|---|-----|
|           | 1♠          | Р | 1NT |
| Р         | <b>2</b> ♥* | Р | 2♠  |
| Р         | 3♦          | Р | 3♠  |
| Р         | 4♠          | Р | Р   |
| Р         |             |   |     |
| * = Trans | sfer        |   |     |

West plays in 4♠ North leads 10♥

| S        | W           | N | E   |
|----------|-------------|---|-----|
|          | 1♠          | P | 1NT |
| Р        | <b>2</b> ♥* | Р | 2♠  |
| Р        | 3♦          | Р | 3♠  |
| P        | 4♠          | Р | Р   |
| P        |             |   |     |
| * = Tran | sfer        |   |     |

West plays in 4♠ North leads 10♥

| S | W   | N | E   |
|---|-----|---|-----|
|   |     | Р | 1♠  |
| Р | 2♥  | Р | 2NT |
| Р | 3NT | Р | Р   |
| Р | P   |   |     |
|   |     |   |     |

East plays in 3NT South leads 4♣