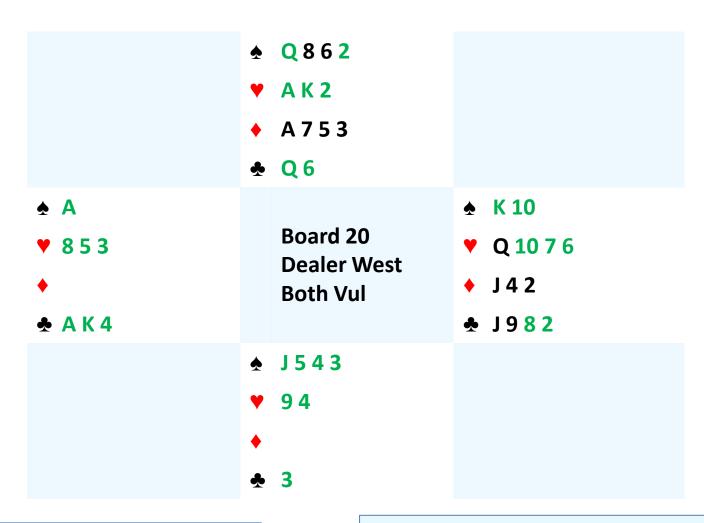

North plays in 4♥ East leads 6♦

| S         | W           | N | E   |
|-----------|-------------|---|-----|
|           | 1♠          | Р | 1NT |
| P         | <b>2</b> ♥* | Р | 2♠  |
| Р         | 3♦          | Р | 3♠  |
| Р         | 4♠          | Р | Р   |
| Р         |             |   |     |
| * = Trans | sfer        |   |     |

West plays in 4♠ North leads 10♥

| S         | W           | N | E   |
|-----------|-------------|---|-----|
|           | 1♠          | Р | 1NT |
| Р         | <b>2</b> ♥* | Р | 2♠  |
| Р         | 3♦          | Р | 3♠  |
| Р         | 4♠          | Р | Р   |
| Р         |             |   |     |
| * = Trans | sfer        |   |     |

West plays in 4♠ North leads 10♥

| S        | W           | N | E   |
|----------|-------------|---|-----|
|          | 1♠          | P | 1NT |
| Р        | <b>2</b> ♥* | Р | 2♠  |
| Р        | 3♦          | Р | 3♠  |
| P        | 4♠          | Р | Р   |
| P        |             |   |     |
| * = Tran | sfer        |   |     |