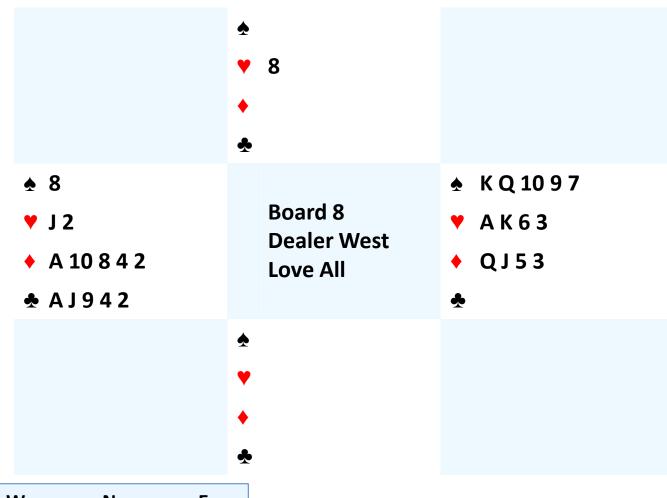

East plays in 3NT South leads 4♥ to the 8♥, Q♥ and A♥



| S      | W           | N | E          |
|--------|-------------|---|------------|
|        |             | Р | <b>1</b> • |
| Р      | <b>3</b> ♦* | Р | 3NT        |
| Р      | Р           | Р |            |
| *=Weak |             |   |            |

East plays in 3NT South leads 4♥ to the 8♥, Q♥ and A♥



| S   | W  | N          | E |
|-----|----|------------|---|
|     |    | <b>1</b> • | P |
| 1♥  | 1♠ | P          | Р |
| X   | Р  | 2♣         | Р |
| 3NT | P  | P          | P |

South plays in 3NT West leads K♠



| S   | W  | N          | Ε |
|-----|----|------------|---|
|     |    | <b>1</b> • | Р |
| 1♥  | 1♠ | P          | P |
| X   | Р  | 2♣         | Р |
| 3NT | P  | Р          | Р |

South plays in 3NT West leads K♠



| S | W          | N | E  |
|---|------------|---|----|
|   | <b>1</b> • | Р | 1♠ |
| Р | 2♣         | P | 2♥ |
| Р | 3♣         | P | 4  |
| Р | 5♣         | Р | 5♦ |
| P | P          | P |    |

West plays in 5♦ North leads 8♥



| S | W          | N | E  |
|---|------------|---|----|
|   | <b>1</b> • | Р | 1♠ |
| P | 2♣         | P | 2♥ |
| Р | 3♣         | Р | 4  |
| Р | 5♣         | Р | 5♦ |
| P | P          | Р |    |
|   |            |   |    |

West plays in 5♦
North leads 8♥



| • | •          | • |    |
|---|------------|---|----|
| Р | Р          | Р |    |
| Р | 5♣         | P | 5♦ |
| Р | 3♣         | Р | 4  |
| Р | 2♣         | Р | 2♥ |
|   | <b>1</b> • | P | 1♠ |
| S | W          | N | E  |

West plays in 5♦ North leads 8♥



| S | W  | N | E           |
|---|----|---|---