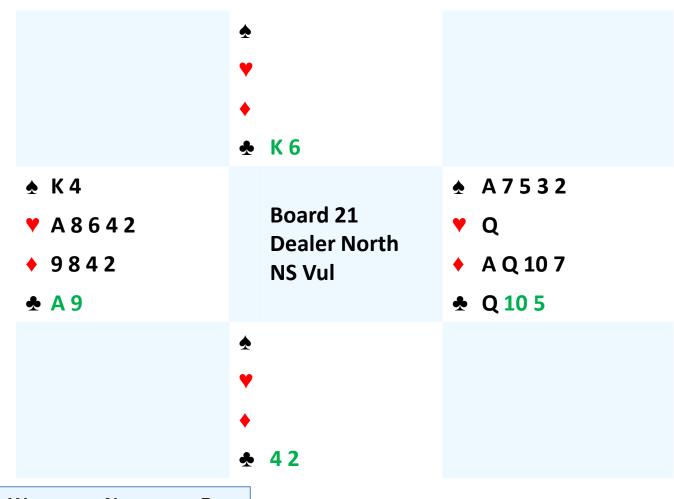

## The Tollemache 2013

| S  | W | N   | E  |
|----|---|-----|----|
|    | Р | P   | 1♣ |
| 1♠ | X | 2 🔸 | Р  |
| 2♠ | P | P   | р  |

South plays in 2♠ West leads 6♣

| S  | W | N   | Ε  |
|----|---|-----|----|
|    | Р | P   | 1♣ |
| 1♠ | X | 2 🔸 | Р  |
| 2♠ | Р | Р   | р  |

South plays in 2♠ West leads 6♣

| S  | W | N   | E  |
|----|---|-----|----|
|    | Р | P   | 1♣ |
| 1♠ | X | 2 🔸 | Р  |
| 2♠ | Р | Р   | р  |

South plays in 2♠ West leads 6♣

| S | W  | N         | E  |
|---|----|-----------|----|
|   |    | <b>1Y</b> | 1♠ |
| Р | 2♥ | X         | 2♠ |
| Р | 4♠ | P         | Р  |
| Р |    |           |    |