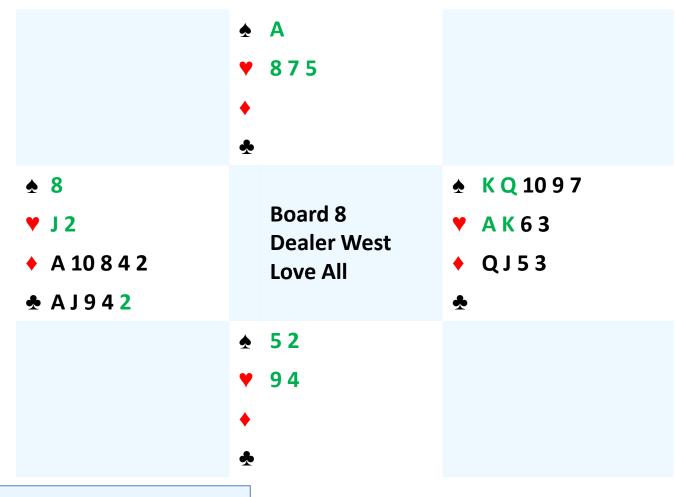

| Р           | Р |            |
| *=Weak |             |   |            |

East plays in 3NT South leads 4♥ to the 8♥, Q♥ and A♥



| S   | W  | N          | E |
|-----|----|------------|---|
|     |    | <b>1</b> • | P |
| 1♥  | 1♠ | P          | Р |
| X   | Р  | 2♣         | Р |
| 3NT | P  | P          | P |

South plays in 3NT West leads K♠



| S   | W  | N          | Ε |
|-----|----|------------|---|
|     |    | <b>1</b> • | Р |
| 1♥  | 1♠ | P          | P |
| X   | Р  | 2♣         | Р |
| 3NT | P  | Р          | Р |

South plays in 3NT West leads K♠



| S | W          | N | E  |
|---|------------|---|----|
|   | <b>1</b> • | Р | 1♠ |
| Р | 2♣         | P | 2♥ |
| Р | 3♣         | P | 4  |
| Р | 5♣         | Р | 5♦ |
| P | P          | P |    |

West plays in 5♦ North leads 8♥



| S | W          | N | E  |
|---|------------|---|----|
|   | <b>1</b> • | Р | 1♠ |
| P | 2♣         | P | 2♥ |
| Р | 3♣         | Р | 4  |
| Р | 5♣         | Р | 5♦ |
| P | P          | Р |    |
|   |            |   |    |

West plays in 5♦
North leads 8♥



| • | •          | • |    |
|---|------------|---|----|
| Р | Р          | Р |    |
| Р | 5♣         | P | 5♦ |
| Р | 3♣         | Р | 4  |
| Р | 2♣         | Р | 2♥ |
|   | <b>1</b> • | P | 1♠ |
| S | W          | N | E  |

West plays in 5♦ North leads 8♥



| S | W  | N | E           |
|---|----|---|-------------|
|   |    | P | <b>1</b>    |
| Р | 2♥ | Р | 2♠          |
| Р | 3♥ | Р | <b>3</b> NT |
| Р | 4♥ | Р | P           |
| P |    |   |             |
|   |    |   |             |



| S | W  | N | E           |
|---|----|---|