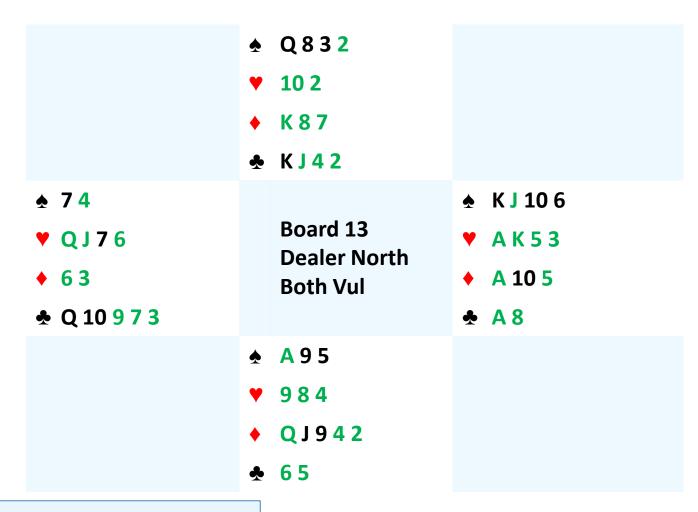

### **Principles**

- 1 Principle of Vacant Spaces
- 2 Principle of Restricted Choice
- 3 The Strange Behaviour of the Dog in the Night

| S  | W  | N  | E |
|----|----|----|---|
|    | 2♥ | Р  | Р |
| 2♠ | Р  | 3♥ | Р |
| 4♠ | Р  | 6♠ | Р |
| Р  | P  |    |   |
|    |    |    |   |

South plays in 6♠ West leads Q♦

| S  | W  | N  | Ε |
|----|----|----|---|
|    | 2♥ | P  | Р |
| 2♠ | Р  | 3♥ | Р |
| 4♠ | Р  | 6♠ | Р |
| P  | P  |    |   |

South plays in 6♠ West leads Q♦

| S  | W  | N  | Ε |
|----|----|----|---|
|    | 1♣ | X  | Р |
| 3♠ | Р  | 4♠ | Р |
| Р  | Р  |    |   |