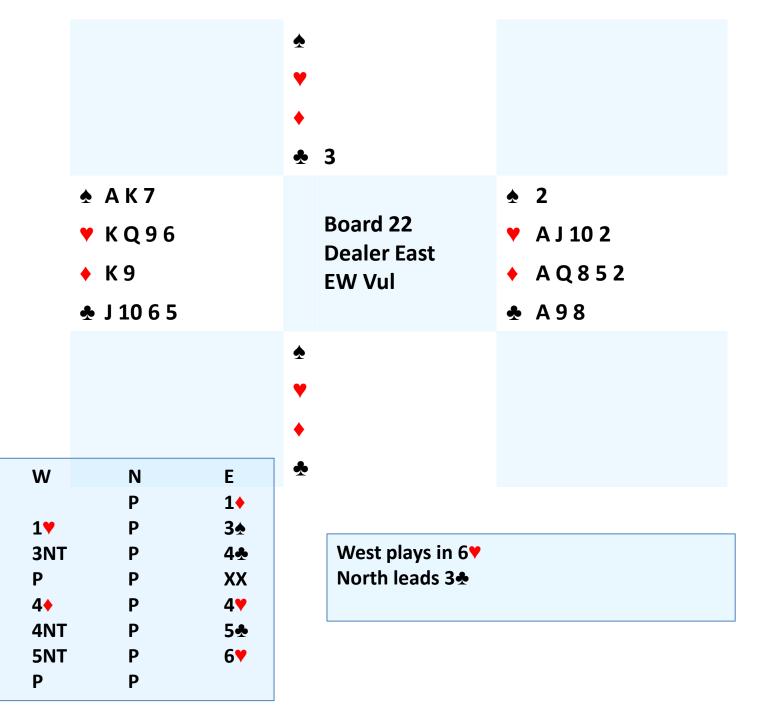

East plays in 4♠ South leads K♥

| S | W  | N         | E  |
|---|----|-----------|----|
|   |    | <b>1Y</b> | 1♠ |
| Р | 2♥ | X         | 2♠ |
| Р | 4♠ | P         | Р  |
| Р |    |           |    |

East plays in 4♠
South leads K♥