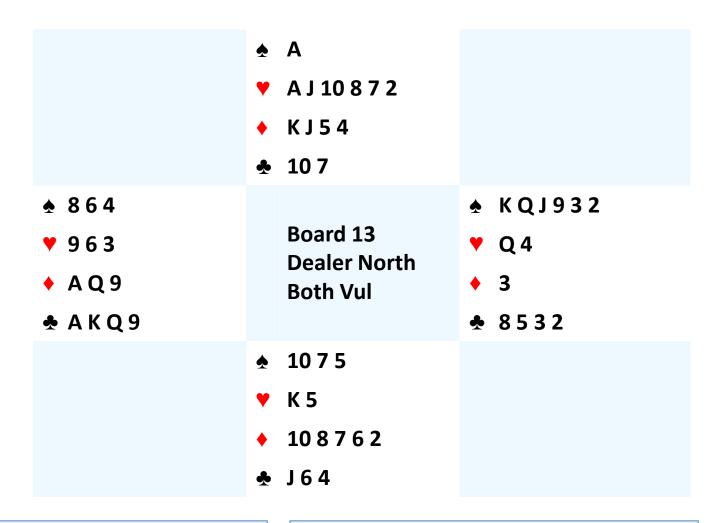

| S  | W | N  | E   |
|----|---|----|-----|
| 2♠ | X | 3♠ | 3NT |
| P  | P | P  |     |

South plays in 3NT West leads Q♠

| S  | W | N  | E   |
|----|---|----|-----|
| 2♠ | X | 3♠ | 3NT |
| P  | P | P  |     |

South plays in 3NT West leads Q♠

|                                                                     | <ul><li>♣ 876</li><li>♥ K9542</li><li>♦ K743</li><li>♣ 8</li></ul>  |                                                                              |
|---------------------------------------------------------------------|---------------------------------------------------------------------|------------------------------------------------------------------------------|
| <ul><li>♠</li><li>♥ QJ83</li><li>♦ AJ106</li><li>♠ KJ1064</li></ul> | Board 15<br>Dealer South<br>NS Vul                                  | <ul><li>♠ A K 5 2</li><li>♥ A 10</li><li>♦ Q 9 5</li><li>♠ Q 7 5 3</li></ul> |
|                                                                     | <ul><li>♣ QJ10943</li><li>♥ 76</li><li>♦ 82</li><li>♣ A92</li></ul> |                                                                              |