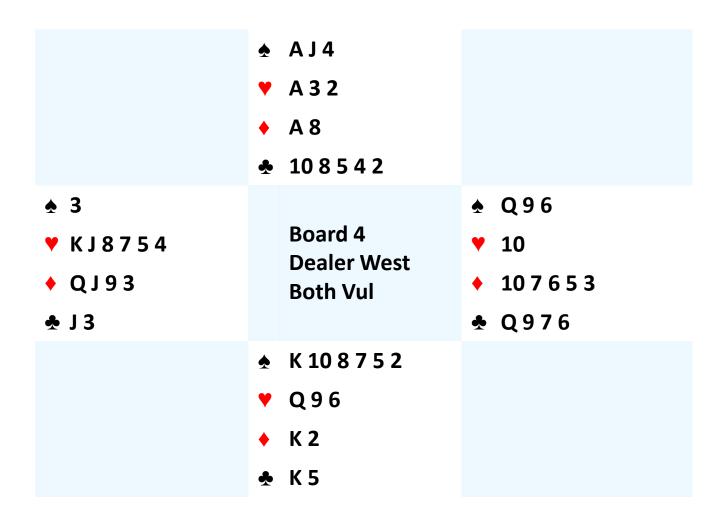

### **Principles**

- 1 Principle of Vacant Spaces
- 2 Principle of Restricted Choice
- 3 The Strange Behaviour of the Dog in the Night

| S  | W  | N  | E |
|----|----|----|---|
|    | 2♥ | Р  | Р |
| 2♠ | Р  | 3♥ | Р |
| 4♠ | Р  | 6♠ | Р |
| Р  | P  |    |   |
|    |    |    |   |

South plays in 6♠ West leads Q♦

| S  | W  | N  | Ε |
|----|----|----|---|
|    | 2♥ | P  | Р |
| 2♠ | Р  | 3♥ | Р |
| 4♠ | Р  | 6♠ | Р |
| P  | P  |    |   |

South plays in 6♠ West leads Q♦

| S  | W  | N  | Ε |
|----|----|----|---|
|    | 1♣ | X  | Р |
| 3♠ | Р  | 4♠ | Р |
| Р  | Р  |    |   |