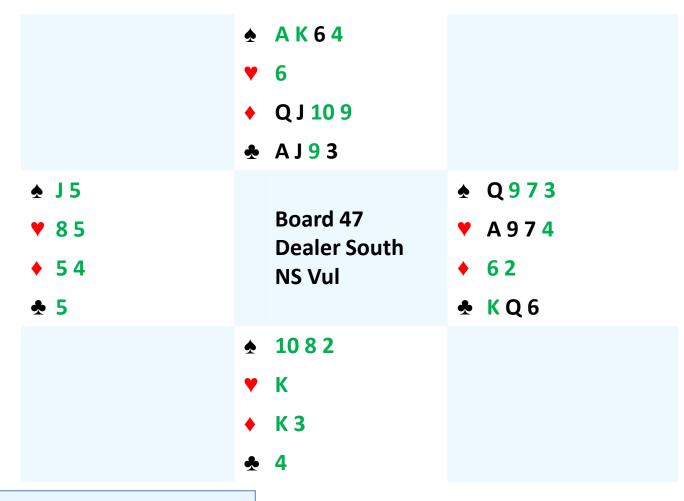

West plays in 3NT South leads 4♠

| S   | W | N  | E |
|-----|---|----|---|
| 1•  | Р | 1♠ | Р |
| 1NT | Р | 3♥ | Р |
| 3NT | Р | 4♣ | Р |
| 4   | Р | 4♠ | Р |
| 5♦  | P | P  | P |

| S          | W | N  | E |
|------------|---|----|---|
| 1•         | Р | 1♠ | P |
| 1NT        | Р | 3♥ | Р |
| 3NT        | Р | 4♣ | Р |
| 4          | Р | 4♠ | P |
| 5 <b>♦</b> | P | Р  | P |
|            |   |    |   |

| S   | W | N  | E |
|-----|---|----|---|
| 1•  | Р | 1♠ | Р |
| 1NT | Р | 3♥ | P |
| 3NT | Р | 4♣ | P |
| 4•  | Р | 4♠ | Р |
| 5♦  | Р | P  | P |

**★** AK64 **Y** 6 ♦ QJ109 ♣ AJ93 **♦** J5 **♠** Q973 **Board 47** ♥ J 10 8 5 **Y** A974 **Dealer South 754 62 NS Vul ★** 10875 **★** KQ6 **★** 1082 **∀** KQ32 ♦ AK83 **4** 42