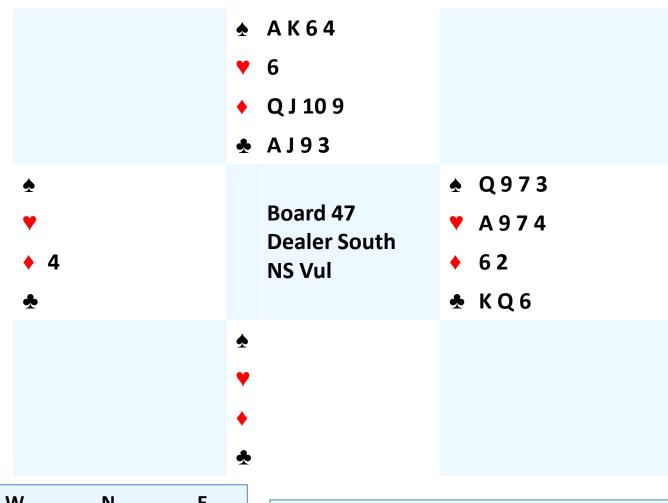

West plays in 3NT South leads 4♠

| S   | W | N  | E |
|-----|---|----|---|
| 1•  | Р | 1♠ | Р |
| 1NT | Р | 3♥ | Р |
| 3NT | Р | 4♣ | Р |
| 4   | Р | 4♠ | Р |
| 5♦  | P | P  | P |

| S          | W | N  | E |
|------------|---|----|---|
| 1•         | Р | 1♠ | P |
| 1NT        | Р | 3♥ | Р |
| 3NT        | Р | 4♣ | Р |
| 4          | Р | 4♠ | P |
| 5 <b>♦</b> | P | Р  | P |
|            |   |    |   |

| S   | W | N  | E |
|-----|---|----|---|
| 1•  | Р | 1♠ | Р |
| 1NT | Р | 3♥ | P |
| 3NT | Р | 4♣ | P |
| 4•  | Р | 4♠ | Р |
| 5♦  | Р | P  | P |

**★** AK64 **Y** 6 ♦ QJ109 ♣ AJ93 **♦** J5 **♠** Q973 **Board 47** ♥ J 10 8 5 **Y** A974 **Dealer South 754 62 NS Vul ★** 10875 **★** KQ6 **★** 1082 **∀** KQ32 ♦ AK83 **4** 42