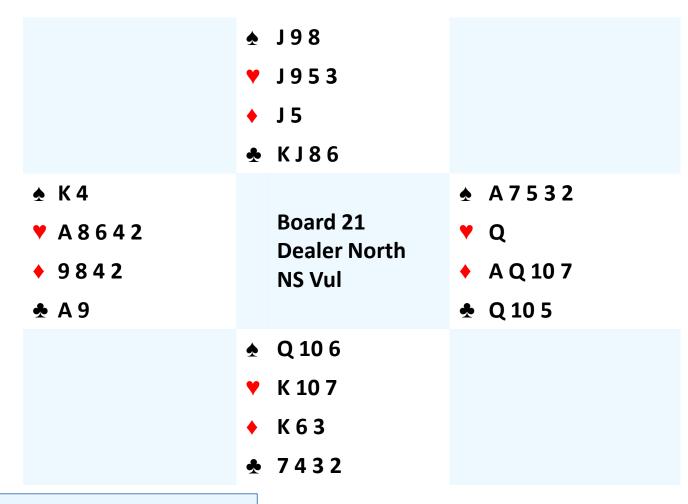

## The Tollemache 2013

| S  | W | N   | E  |
|----|---|-----|----|
|    | Р | P   | 1♣ |
| 1♠ | X | 2 🔸 | Р  |
| 2♠ | P | P   | р  |

South plays in 2♠ West leads 6♣

| S  | W | N   | Ε  |
|----|---|-----|----|
|    | Р | P   | 1♣ |
| 1♠ | X | 2 🔸 | Р  |
| 2♠ | Р | Р   | р  |

South plays in 2♠ West leads 6♣

| S  | W | N   | E  |
|----|---|-----|----|
|    | Р | P   | 1♣ |
| 1♠ | X | 2 🔸 | Р  |
| 2♠ | Р | Р   | р  |

South plays in 2♠ West leads 6♣

| S | W  | N         | E  |
|---|----|-----------|----|
|   |    | <b>1Y</b> | 1♠ |
| Р | 2♥ | X         | 2♠ |
| Р | 4♠ | P         | Р  |
| Р |    |           |    |