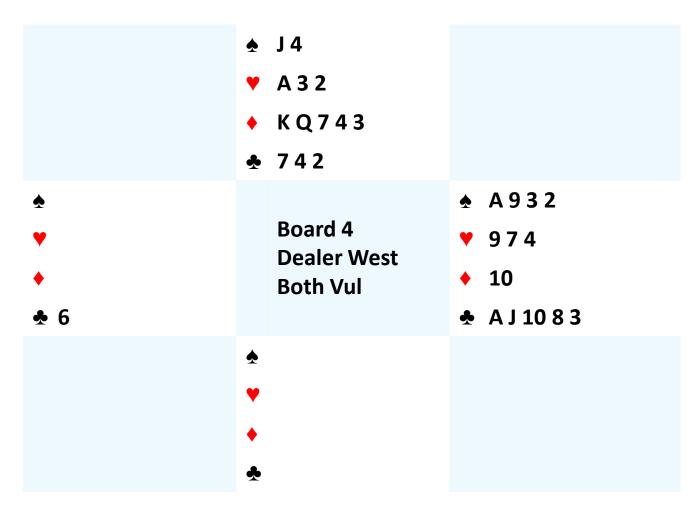

-----------------------------------------------------------------|--------------------------------------------------------------------|----------------------------------------------------------------------|
| <ul><li>★ 10 7 5 3</li><li>★ A K 7 2</li><li>★ Q 9</li><li>★ K 10 7</li></ul> | Board 3 Dealer South EW Vul                                        | <ul><li>▲ J6</li><li>▼ 10863</li><li>◆ KJ104</li><li>▲ Q65</li></ul> |
|                                                                               | <ul><li>♠ AQ2</li><li>♥ Q94</li><li>♦ 862</li><li>♠ AJ84</li></ul> |                                                                      |

| S   | W | N | Ε |
|-----|---|---|---|
| 1NT | P | P | P |
|     |   |   |   |

South plays in 1NT West leads A♥, then 2♥

## The Tollemache 2013



| S  | W | N   | E  |
|----|---|-----|----|
|    | Р | P   | 1♣ |
| 1♠ | X | 2 🔸 | Р  |
| 2♠ | P | P   | р  |

South plays in 2♠ West leads 6♣



| S  | W | N   | Ε  |
|----|---|-----|----|
|    | Р | P   | 1♣ |
| 1♠ | X | 2 🔸 | Р  |
| 2♠ | Р | Р   | р  |

South plays in 2♠ West leads 6♣



| S  | W | N   | E  |
|----|---|-----|----|
|    | Р | P   | 1♣ |
| 1♠ | X | 2 🔸 | Р  |
| 2♠ | Р | Р   | р  |

South plays in 2♠ West leads 6♣



| S | W  | N         | E  |
|---|----|-----------|----|
|   |    | <b>1Y</b> | 1♠ |
| Р | 2♥ | X         | 2♠ |
| Р | 4♠ | P         | Р  |
| Р |    |           |    |

East plays in 4♠ South leads K♥



| S | W  | N         | E  |
|---|----|-----------|----|
|   |    | <b>1Y</b> | 1♠ |
| Р | 2♥ | X         | 2♠ |
| Р | 4♠ | P         | Р  |
| Р |    |