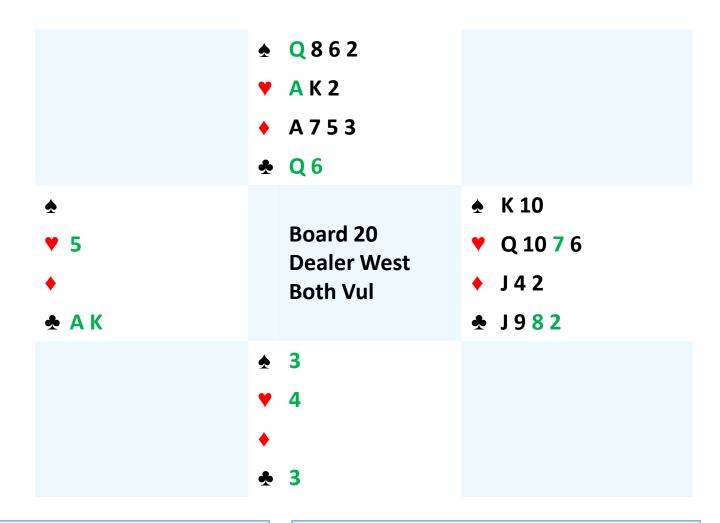

North plays in 4♥ East leads 6♦

| S         | W           | N | E   |
|-----------|-------------|---|-----|
|           | 1♠          | Р | 1NT |
| P         | <b>2</b> ♥* | Р | 2♠  |
| Р         | 3♦          | Р | 3♠  |
| Р         | 4♠          | Р | Р   |
| Р         |             |   |     |
| * = Trans | sfer        |   |     |

West plays in 4♠ North leads 10♥

| S         | W           | N | E   |
|-----------|-------------|---|-----|
|           | 1♠          | Р | 1NT |
| Р         | <b>2</b> ♥* | Р | 2♠  |
| Р         | 3♦          | Р | 3♠  |
| Р         | 4♠          | Р | Р   |
| Р         |             |   |     |
| * = Trans | sfer        |   |     |

West plays in 4♠ North leads 10♥

| S        | W           | N | E   |
|----------|-------------|---|-----|
|          | 1♠          | P | 1NT |
| Р        | <b>2</b> ♥* | Р | 2♠  |
| Р        | 3♦          | Р | 3♠  |
| P        | 4♠          | Р | Р   |
| P        |             |   |     |
| * = Tran | sfer        |   |     |