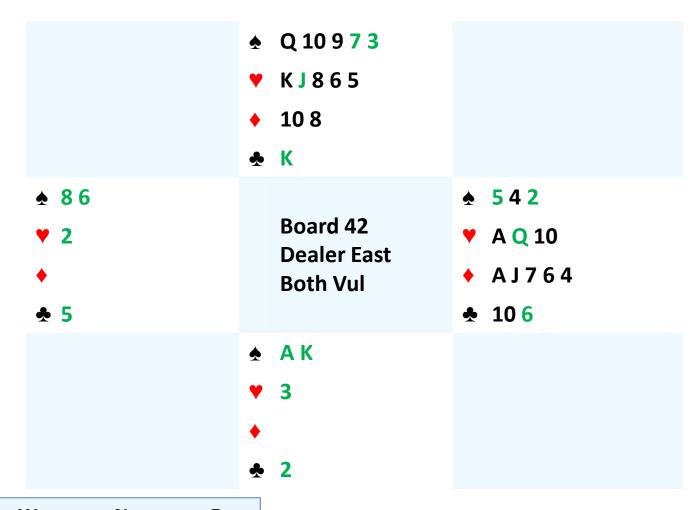

South plays in 3NT West leads 5♣

|                                                                    | <ul><li>♣ Q 10 9 7 3</li><li>♥ K J 8 6 5</li><li>♦ 10 8</li><li>♣ K</li></ul> |                                                                      |
|--------------------------------------------------------------------|-------------------------------------------------------------------------------|----------------------------------------------------------------------|
| <ul><li>▲ J86</li><li>♥ 972</li><li>♦ K3</li><li>♣ J9754</li></ul> | Board 42<br>Dealer East<br>Both Vul                                           | <ul><li>★ 542</li><li>♥ AQ10</li><li>◆ AJ764</li><li>★ 106</li></ul> |
|                                                                    | <ul><li>♠ A K</li><li>♥ 43</li><li>♦ Q 9 5 2</li><li>♠ A Q 8 3 2</li></ul>    |                                                                      |

| S   | W  | N  | E   |
|-----|----|----|-----|
|     |    |    | 1NT |
| X   | 2♣ | 3♣ | Р   |
| 3NT | P  | P  | P   |
|     |    |    |     |

South plays in 3NT West leads 5♣

| S       | W | N          | Ε  |
|---------|---|------------|----|
|         |   | <b>2</b> * | Р  |
| 2♥      | Р | 2♠         | Р  |
| Р       | X | P          | 4♥ |
| P       | Р |            |    |
| *=Multi |   |            |    |