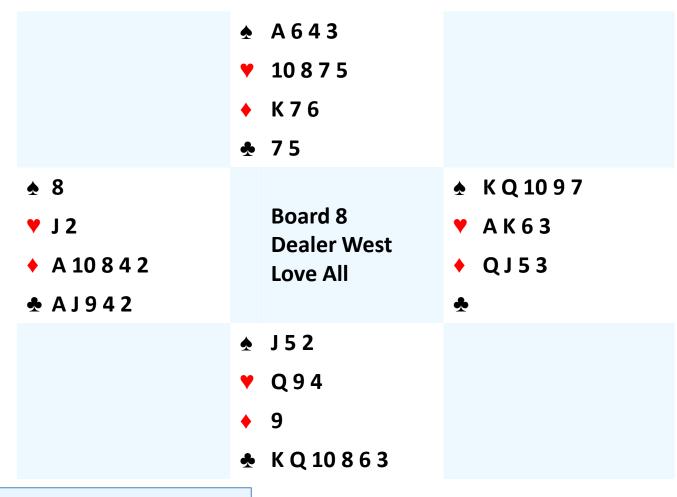

### **Principles**

- 1 Principle of Vacant Spaces
- 2 Principle of Restricted Choice
- 3 The Strange Behaviour of the Dog in the Night

| S  | W  | N  | E |
|----|----|----|---|
|    | 2♥ | Р  | Р |
| 2♠ | Р  | 3♥ | Р |
| 4♠ | Р  | 6♠ | Р |
| Р  | P  |    |   |
|    |    |    |   |

South plays in 6♠ West leads Q♦

| S  | W  | N  | Ε |
|----|----|----|---|
|    | 2♥ | P  | Р |
| 2♠ | Р  | 3♥ | Р |
| 4♠ | Р  | 6♠ | Р |
| P  | P  |    |   |

South plays in 6♠ West leads Q♦

| S  | W  | N  | Ε |
|----|----|----|---|
|    | 1♣ | X  | Р |
| 3♠ | Р  | 4♠ | Р |
| Р  | Р  |    |   |