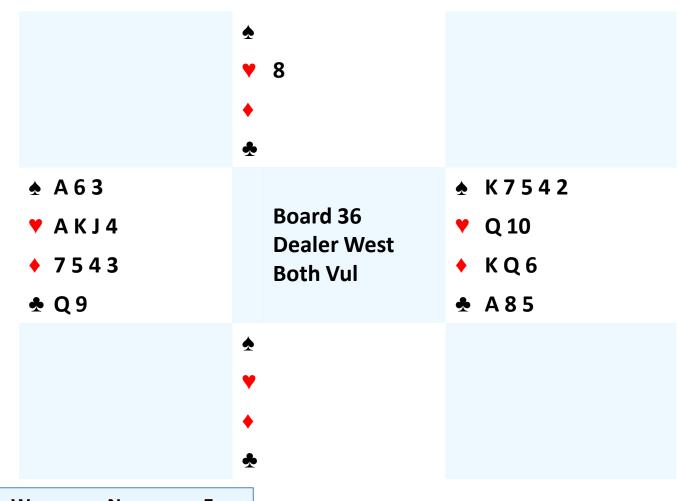

Ρ

| S | W   | N | E   |
|---|-----|---|-----|
|   | 1NT | Р | 2♥  |
| Р | 2♠  | Р | 3NT |
| Р | 4♠  | Р | Р   |
| Р |     |   |     |
|   |     |   |     |

West plays in 4♠ South leads 8♥

| S | W   | N | E   |
|---|-----|---|-----|
|   | 1NT | P | 2♥  |
| Р | 2♠  | P | 3NT |
| Р | 4♠  | Р | Р   |
| P |     |   |     |

West plays in 4♠ South leads 8♥

|                                                                             | <ul><li>♣ QJ108</li><li>♥ 9843</li><li>♦ A98</li><li>♣ K4</li></ul>       |                                                                     |
|-----------------------------------------------------------------------------|---------------------------------------------------------------------------|---------------------------------------------------------------------|
| <ul><li>▲ A 6 3</li><li>▼ A K J 4</li><li>◆ 7 5 4 3</li><li>♣ Q 9</li></ul> | Board 36<br>Dealer West<br>Both Vul                                       | <ul><li>★ K7542</li><li>♥ Q10</li><li>◆ KQ6</li><li>★ A85</li></ul> |
|                                                                             | <ul> <li>♠ 9</li> <li>♥ 765</li> <li>♦ J102</li> <li>♣ J107632</li> </ul> |                                                                     |

| S | W   | N | E   |
|---|-----|---|-----|
|   | 1NT | P | 2♥  |
| P | 2♠  | P | 3NT |
| Р | 4♠  | P | Р   |
| P |     |   |     |

West plays in 4♠ South leads 8♥

| S   | W  | N  | E   |
|-----|----|----|-----|
|     |    |    | 1NT |
| X   | 2♣ | 3♣ | Р   |
| 3NT | P  | P  | P   |
|     |    |    |     |