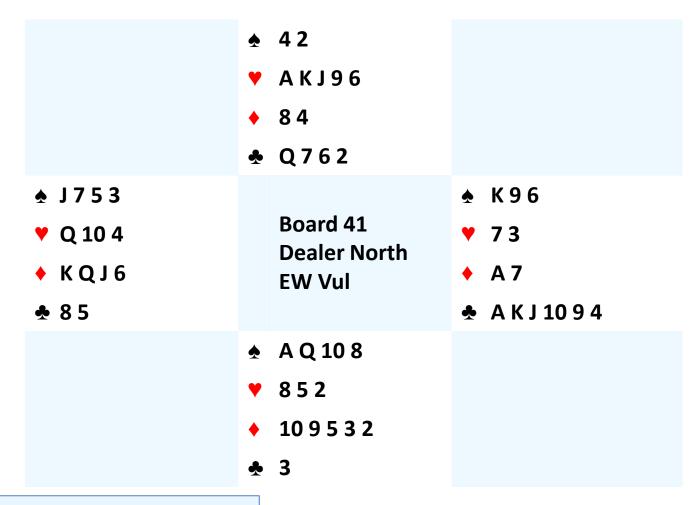

| S   | W | N  | E |
|-----|---|----|---|
| 1•  | Р | 1♠ | Р |
| 1NT | Р | 3♥ | P |
| 3NT | Р | 4♣ | P |
| 4•  | Р | 4♠ | Р |
| 5♦  | Р | P  | P |

**★** AK64 **Y** 6 ♦ QJ109 ♣ AJ93 **♦** J5 **♠** Q973 **Board 47** ♥ J 10 8 5 **Y** A974 **Dealer South 754 62 NS Vul ★** 10875 **★** KQ6 **★** 1082 **∀** KQ32 ♦ AK83 **4** 42