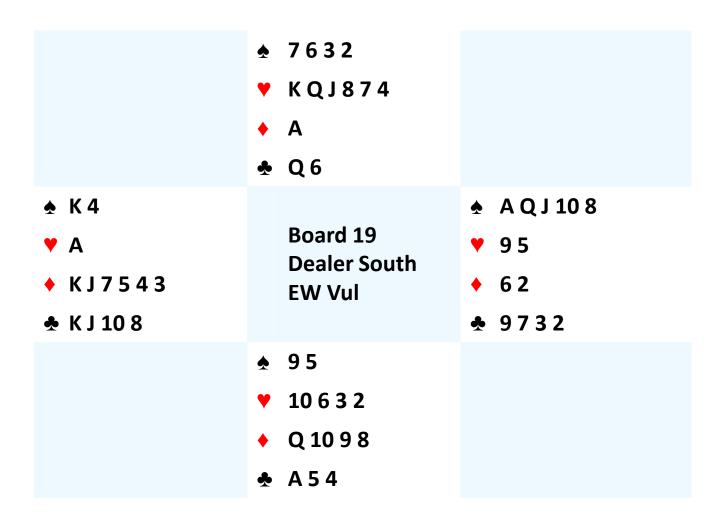

| S  | W | N  | E   |
|----|---|----|-----|
| 2♠ | X | 3♠ | 3NT |
| P  | P | P  |     |

South plays in 3NT West leads Q♠

| S  | W | N  | E   |
|----|---|----|-----|
| 2♠ | X | 3♠ | 3NT |
| P  | P | P  |     |

South plays in 3NT West leads Q♠

|                                                                     | <ul><li>♣ 876</li><li>♥ K9542</li><li>♦ K743</li><li>♣ 8</li></ul>  |                                                                              |
|---------------------------------------------------------------------|---------------------------------------------------------------------|------------------------------------------------------------------------------|
| <ul><li>♠</li><li>♥ QJ83</li><li>♦ AJ106</li><li>♠ KJ1064</li></ul> | Board 15<br>Dealer South<br>NS Vul                                  | <ul><li>♠ A K 5 2</li><li>♥ A 10</li><li>♦ Q 9 5</li><li>♠ Q 7 5 3</li></ul> |
|                                                                     | <ul><li>♣ QJ10943</li><li>♥ 76</li><li>♦ 82</li><li>♣ A92</li></ul> |                                                                              |

| S  | W | N  | E   |
|----|---|----|-----|
| 2♠ | X | 3♠ | 3NT |
| P  | P | P  |     |

South plays in 3NT West leads Q♠

| S   | W | N | Ε |
|-----|---|---|---|
|     |   |   | Р |
| 1NT | P | Р | Р |
|     |   |   |   |