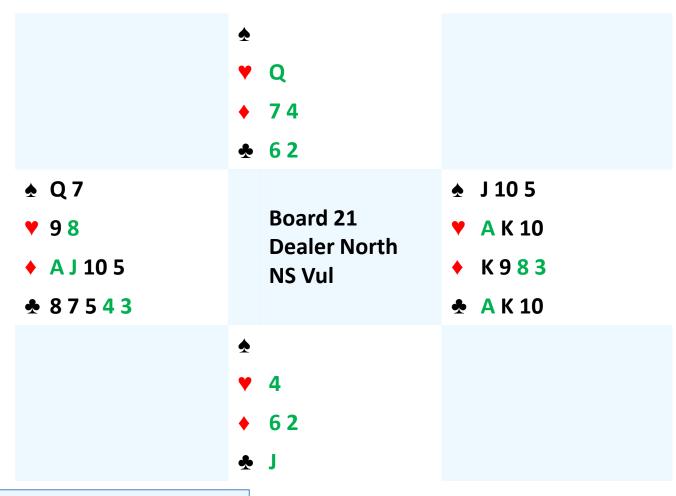

North plays in 4♥ East leads 6♦

| S         | W           | N | E   |
|-----------|-------------|---|-----|
|           | 1♠          | Р | 1NT |
| P         | <b>2</b> ♥* | Р | 2♠  |
| Р         | 3♦          | Р | 3♠  |
| Р         | 4♠          | Р | Р   |
| Р         |             |   |     |
| * = Trans | sfer        |   |     |

West plays in 4♠ North leads 10♥

| S         | W           | N | E   |
|-----------|-------------|---|-----|
|           | 1♠          | Р | 1NT |
| Р         | <b>2</b> ♥* | Р | 2♠  |
| Р         | 3♦          | Р | 3♠  |
| Р         | 4♠          | Р | Р   |
| Р         |             |   |     |
| * = Trans | sfer        |   |     |

West plays in 4♠ North leads 10♥

| S        | W           | N | E   |
|----------|-------------|---|-----|
|          | 1♠          | P | 1NT |
| Р        | <b>2</b> ♥* | Р | 2♠  |
| Р        | 3♦          | Р | 3♠  |
| P        | 4♠          | Р | Р   |
| P        |             |   |     |
| * = Tran | sfer        |   |     |