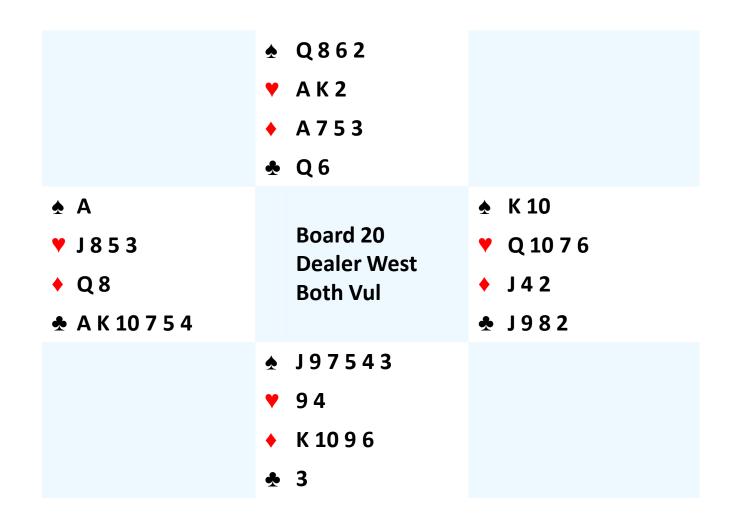

3♥ | Р |
| 4♠ | Р  | 6♠ | Р |
| Р  | P  |    |   |
|    |    |    |   |

South plays in 6♠ West leads Q♦



| S  | W  | N  | Ε |
|----|----|----|---|
|    | 2♥ | P  | Р |
| 2♠ | Р  | 3♥ | Р |
| 4♠ | Р  | 6♠ | Р |
| P  | P  |    |   |

South plays in 6♠ West leads Q♦



| S  | W  | N  | Ε |
|----|----|----|---|
|    | 1♣ | X  | Р |
| 3♠ | Р  | 4♠ | Р |
| Р  | Р  |    |   |

South plays in 4♠
West leads A♣, then K♣. South ruffs,
crosses to dummy with the A♥ and leads
the Q♠



| S  | W  | N  | E |
|----|----|----|---|
|    | 1♣ | X  | P |
| 3♠ | Р  | 4♠ | P |
| P  | P  |    |   |

South plays in 4♠

West leads A♣, then K♣. South ruffs, crosses to dummy with the A♥ and leads the Q♠. West wins the A♠ and exits with a heart which is taken in dummy. Declarer ruffs a heart and exits with the J♠



| S  | W  | N  | E |
|----|----|----|---|
|    | 1♣ | X  | Р |
| 3♠ | Р  | 4♠ | Р |
| P  | P  |    |   |

South plays in 4♠ West leads A♣, then K♣



| S   | W | N | Ε |
|-----|---|---|---|
| 1NT | P | P | P |
|     |   |   |   |

South plays in 1NT West leads A♥, then 2♥

|                                                                | <ul><li>★ K 9 8 4</li><li>▼ J 5</li><li>◆ A 7 5 3</li><li>◆ 9 3 2</li></ul> |                                                             |
|----------------------------------------------------------------|-----------------------------------------------------------------------------|-------------------------------------------------------------|
| <ul><li>★</li><li>✓ A K 7 2</li><li>→ 9</li><li>★ 10</li></ul> | Board 3<br>Dealer South<br>EW Vul