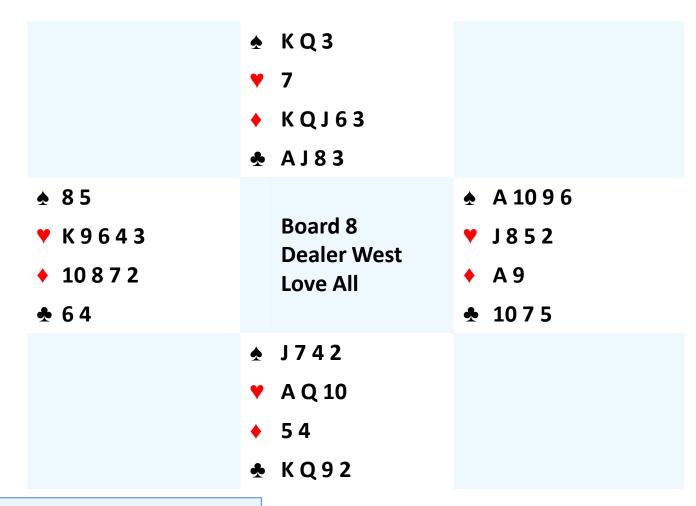

South plays in 3NT West leads 4♥

| S   | W | N  | E |
|-----|---|----|---|
|     | Р | 1• | P |
| 1♠  | P | 2♣ | Р |
| 2NT | Р | 3♠ | Р |
| 3NT | Р |    |   |

South plays in 3NT West leads 4♥

| S   | W | N   | E  |
|-----|---|-----|----|
|     |   | 1♣  | 1♠ |
| 1NT | Р | 3NT | Р  |
| P   |   |     |    |

South plays in 3NT West leads 9♠

| S   | W | N   | E  |
|-----|---|-----|----|
|     |   | 1♣  | 1♠ |
| 1NT | Р | 3NT | Р  |
| Р   |   |     |    |

South plays in 3NT West leads 9♠

| S               | W | N   | E |
|-----------------|---|-----|---|
|                 |   |     | Р |
| 1♠              | Р | 1NT | Р |
| 3 <b>♠</b><br>P | Р | 4♠  | Р |