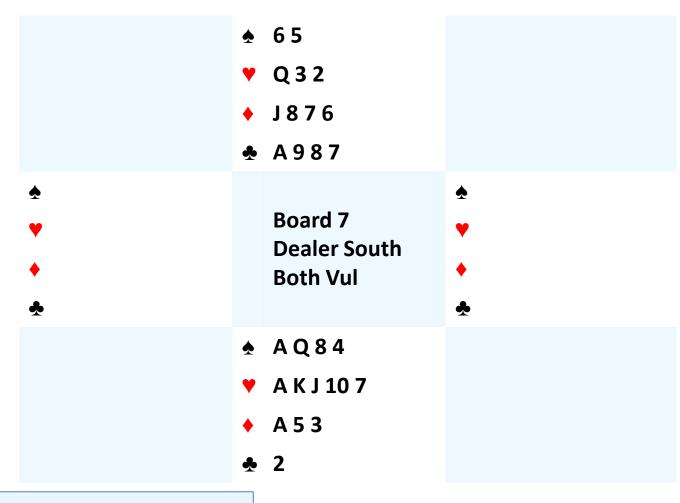

South plays in 4♥
West leads 3♠

|              | <b>★</b> 65          |              |
|--------------|----------------------|--------------|
|              | ♥ Q32                |              |
|              | ♦ J876               |              |
|              | ♣ A987               |              |
| <b>♠</b> 3   |                      | ♠ KJ10972    |
| <b>9</b> 864 | Board 7 Dealer South | <b>♥</b> 5   |
| • Q 10 9 2   | Both Vul             | <b>♦</b> K 4 |
| ♣ QJ64       |                      | ♣ K 10 5 3   |
|              | <b>♠</b> AQ84        |              |
|              | ♥ AKJ107             |              |
|              | ♦ A 5 3              |              |
|              | <b>♣</b> 2           |              |

| S                     | W | N          | E          |
|-----------------------|---|------------|------------|
| <b>1</b> ♥ <b>4</b> ♥ | P | 2 <b>♥</b> | 2 <b>♠</b> |
|                       | P | P          | P          |

South plays in 4♥
West leads 3♠

| S   | W | N          | E |
|-----|---|------------|---|
|     | Р | <b>1</b> • | Р |
| 1♠  | P | 2♣         | Р |
| 2NT | Р | 3♠         | Р |
| 3NT | Р |            |   |