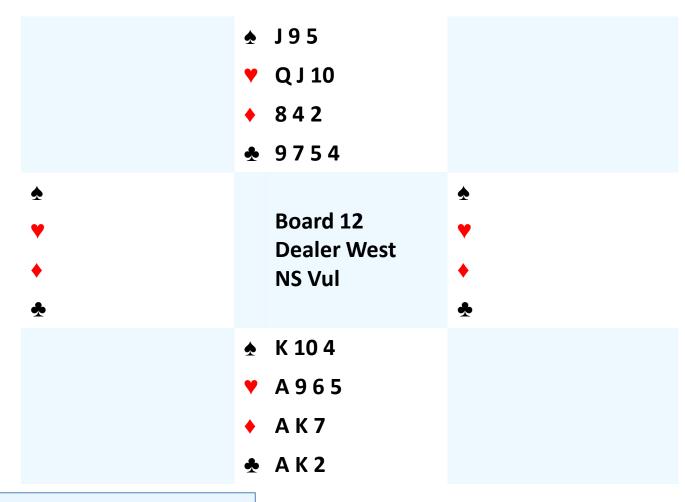

South plays in 4♠
West leads 3♠

| S   | W | N   | Ε |
|-----|---|-----|---|
|     | Р | P   | Р |
| 2NT | P | 3NT | Р |
| P   | Р |     |   |

South plays in 3NT West leads 3♠

| S   | W | N   | E |
|-----|---|-----|---|
|     | P | P   | Р |
| 2NT | Р | 3NT | Р |
| Р   | Р |     |   |

South plays in 3NT West leads 3♠