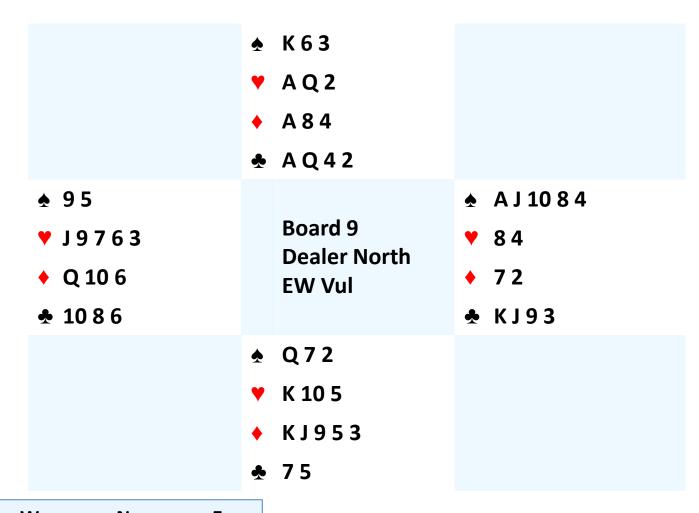

| S   | W | N   | E |
|-----|---|-----|---|
|     |   | P   | Р |
| 2NT | P | 3NT | Р |
| P   | P | P   |   |

South plays in 3NT
West leads Q♥
On the A♦ West plays the 10♦
and East plays the 2♦

| S   | W | N  | E |
|-----|---|----|---|
|     |   |    | Р |
| 1♠  | Р | 4♣ | Р |
| 4NT | Р | 5♠ | Р |
| 5NT | Р | 6♠ | P |
| Р   | Р |    |   |
|     |   |    |   |

| S   | W | N  | E |
|-----|---|----|---|
|     |   |    | Р |
| 1♠  | Р | 4♣ | Р |
| 4NT | Р | 5♠ | Р |
| 5NT | Р | 6♠ | P |
| Р   | P |    |   |

South plays in 6♠ West leads J♥

| 1♥ P 2♥ 2♠ | S | W | N | E |
|------------|---|---|---|---|
| <b>4</b>   |   | • |   |   |