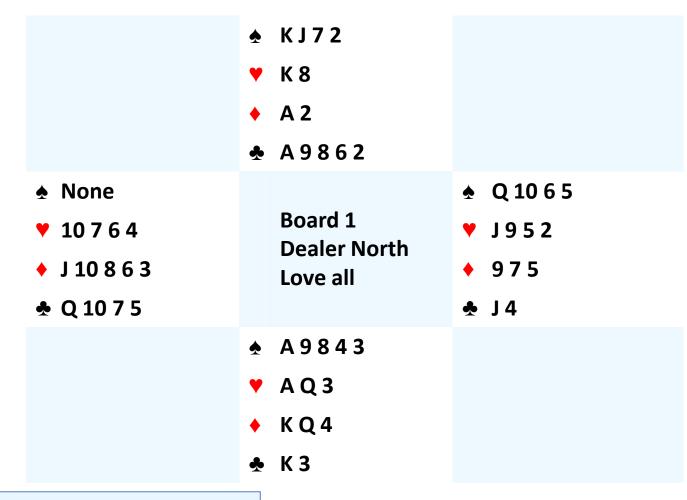

#### **STAGE 4 – Control**

- **1** Equality of Controls and Losers
- **2** Discard Losers
- 3 Hold Up
- 4 Keep the Danger Hand Out
- 5 Finesse

| S   | W | N  | E |
|-----|---|----|---|
|     |   | 1♣ | Р |
| 1♠  | Р | 3♠ | Р |
| 4NT | Р | 5♣ | Р |
| 5♦  | Р | 6♠ | Р |
| P   | P |    |   |

South plays in 6♠ West leads J♦

| S                | W | N  | E |
|------------------|---|----|---|
|                  |   | 1♣ | Р |
| 1♠               | Р | 3♠ | Р |
| 4NT              | Р | 5♣ | Р |
| <b>5\(\phi\)</b> | Р | 6♠ | Р |
| Р                | P |    |   |