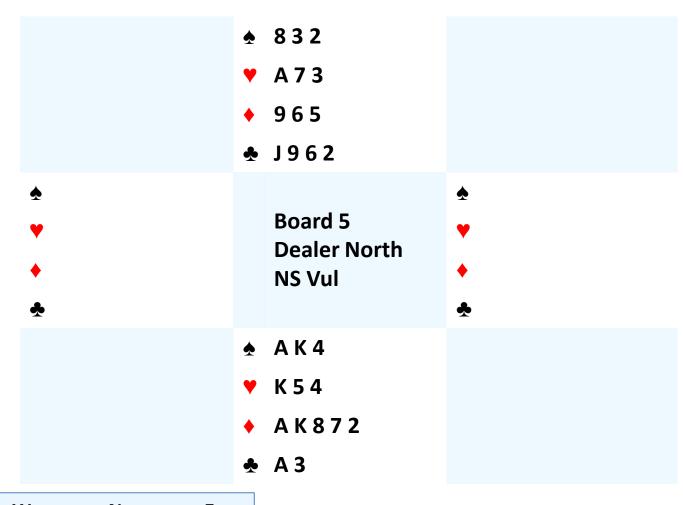

South plays in 3NT
West leads Q♥
On the A♦ West plays the 10♦
and East plays the 2♦

|                                                                      | <ul><li>♣ 832</li><li>♥ A73</li><li>♦ 965</li><li>♣ J962</li></ul> |                                                                               |
|----------------------------------------------------------------------|--------------------------------------------------------------------|-------------------------------------------------------------------------------|
| <ul><li>▲ J965</li><li>♥ QJ1082</li><li>◆ 10</li><li>◆ 754</li></ul> | Board 5<br>Dealer North<br>NS Vul                                  | <ul><li>♣ Q 10 7</li><li>♥ 9 6</li><li>♦ Q J 4 3</li><li>♣ Q 10 8 6</li></ul> |
|                                                                      | <ul><li>▲ AK4</li><li>♥ K54</li><li>◆ AK872</li><li>◆ A3</li></ul> |                                                                               |

| S   | W | N   | E |
|-----|---|-----|---|
|     |   | P   | Р |
| 2NT | P | 3NT | Р |
| P   | P | P   |   |

South plays in 3NT
West leads Q♥
On the A♦ West plays the 10♦
and East plays the 2♦

| S   | W | N  | E |
|-----|---|----|---|
|     |   |    | Р |
| 1♠  | Р | 4♣ | Р |
| 4NT | Р | 5♠ | Р |
| 5NT | Р | 6♠ | P |
| Р   | Р |    |   |
|     |   |    |   |