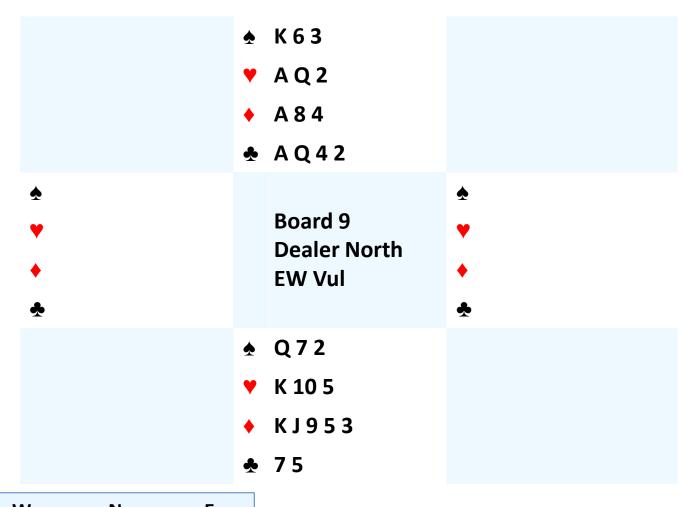

South plays in 4♠
West leads 3♠

| S   | W | N   | Ε |
|-----|---|-----|---|
|     | Р | P   | Р |
| 2NT | P | 3NT | Р |
| P   | Р |     |   |

South plays in 3NT West leads 3♠

| S   | W | N   | E |
|-----|---|-----|---|
|     | P | P   | Р |
| 2NT | Р | 3NT | Р |
| Р   | Р |     |   |

South plays in 3NT West leads 3♠