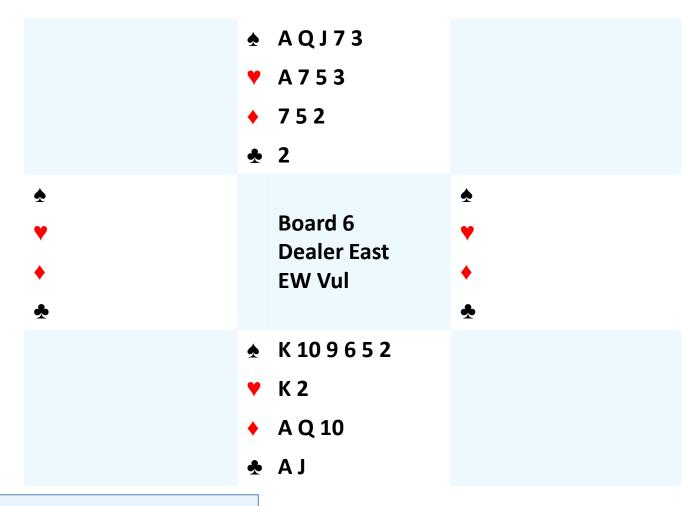

South plays in 6♠ West leads J♥

**▲** AQJ73 **Y** A753 **♦** 752 **2 ♠** None **★** 84 **Board 6** ♥ J 10 8 7 ♥ Q94 **Dealer East** ♦ KJ94 **863 EW Vul** ♣ Q 10 8 5 3 ★ K9764 **★** K109652 **∀** K 2 ♦ A Q 10 ♣ AJ

| S   | W | N  | E |
|-----|---|----|---|
|     |   |    | Р |
| 1♠  | Р | 4♣ | Р |
| 4NT | Р | 5♠ | Р |
| 5NT | Р | 6♠ | P |
| Р   | P |    |   |

South plays in 6♠ West leads J♥

| 1♥ P 2♥ 2♠ | S | W | N | E |
|------------|---|---|---|---|
| <b>4</b>   |   | • |   |   |