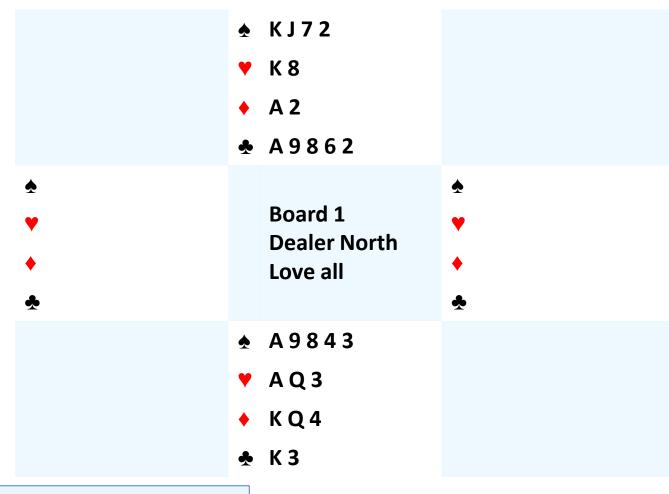

#### **STAGE 4 – Control**

- **1** Equality of Controls and Losers
- **2** Discard Losers
- 3 Hold Up
- 4 Keep the Danger Hand Out
- 5 Finesse

| S   | W | N  | E |
|-----|---|----|---|
|     |   | 1♣ | Р |
| 1♠  | Р | 3♠ | Р |
| 4NT | Р | 5♣ | Р |
| 5♦  | Р | 6♠ | Р |
| P   | P |    |   |

South plays in 6♠ West leads J♦

| S                | W | N  | E |
|------------------|---|----|---|
|                  |   | 1♣ | Р |
| 1♠               | Р | 3♠ | Р |
| 4NT              | Р | 5♣ | Р |
| <b>5\(\phi\)</b> | Р | 6♠ | Р |
| Р                | P |    |   |