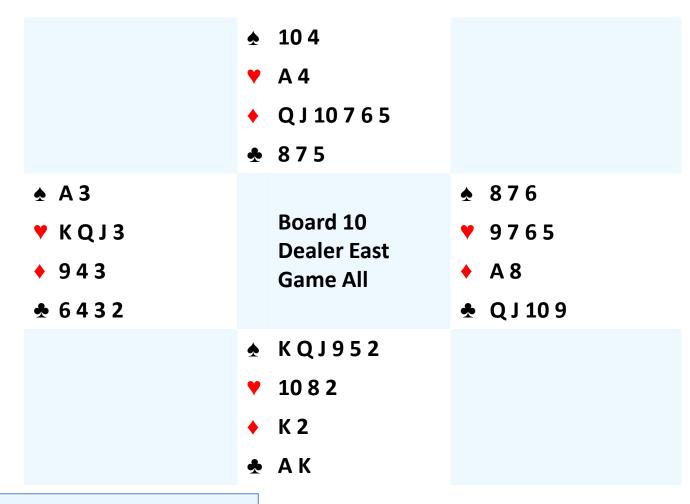

| S   | W | N  | E |
|-----|---|----|---|
|     |   |    | Р |
| 1♠  | Р | 4♣ | Р |
| 4NT | Р | 5♠ | Р |
| 5NT | Р | 6♠ | P |
| Р   | P |    |   |

South plays in 6♠ West leads J♥

| 1♥ P 2♥ 2♠ | S | W | N | E |
|------------|---|---|---|---|
| <b>4</b>   |   | • |   |   |