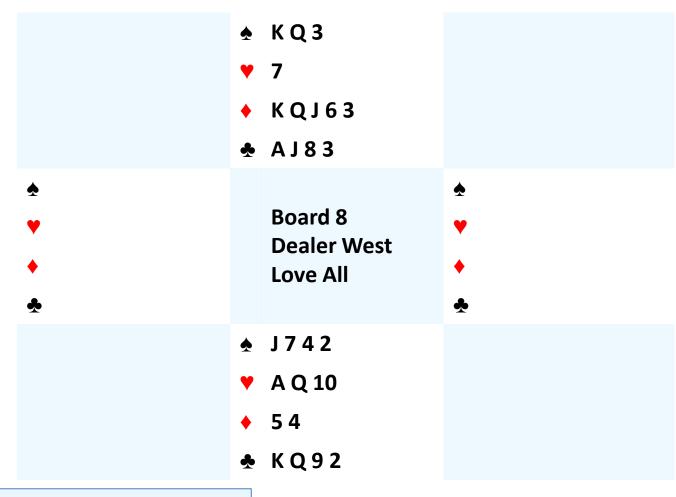

South plays in 3NT West leads 4♥

| S   | W | N  | E |
|-----|---|----|---|
|     | Р | 1• | P |
| 1♠  | P | 2♣ | Р |
| 2NT | Р | 3♠ | Р |
| 3NT | Р |    |   |

South plays in 3NT West leads 4♥

| S   | W | N   | E  |
|-----|---|-----|----|
|     |   | 1♣  | 1♠ |
| 1NT | Р | 3NT | Р  |
| P   |   |     |    |

South plays in 3NT West leads 9♠

| S   | W | N   | E  |
|-----|---|-----|----|
|     |   | 1♣  | 1♠ |
| 1NT | Р | 3NT | Р  |
| Р   |   |     |    |

South plays in 3NT West leads 9♠

| S               | W | N   | E |
|-----------------|---|-----|---|
|                 |   |     | Р |
| 1♠              | Р | 1NT | Р |
| 3 <b>♠</b><br>P | Р | 4♠  | Р |