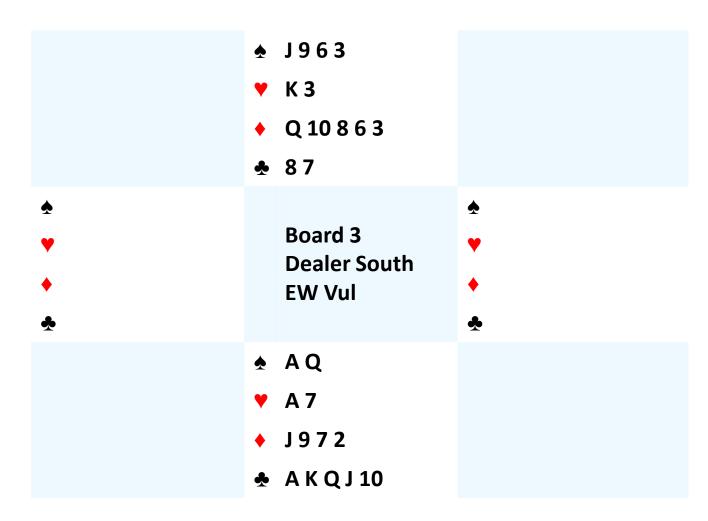

| S   | W | N          | E |
|-----|---|------------|---|
| 2NT | P | 3 <b>♣</b> | P |
| 3NT | P | P          | P |

South plays in 3NT West leads Q♥

|                                                                               | <ul><li>▲ J963</li><li>♥ K3</li><li>◆ Q10863</li><li>◆ 87</li></ul> |                                                                    |
|-------------------------------------------------------------------------------|---------------------------------------------------------------------|--------------------------------------------------------------------|
| <ul><li>★ K 10 4 2</li><li>♥ Q J 10 8 4</li><li>♦ K 5</li><li>★ 9 3</li></ul> | Board 3<br>Dealer South<br>EW Vul                                   | <ul><li>♣ 875</li><li>♥ 9652</li><li>♦ A4</li><li>♣ 6542</li></ul> |
|                                                                               | <ul><li>♠ AQ</li><li>♥ A7</li><li>♦ J972</li><li>♠ AKQJ10</li></ul> |                                                                    |

| S          | W        | N          | E        |
|------------|----------|------------|----------|
| 2NT<br>3NT | P<br>P   | 3 <b>♣</b> | P<br>P   |
| SIVI       | <u> </u> | <b>F</b>   | <u> </u> |

South plays in 3NT West leads Q♥