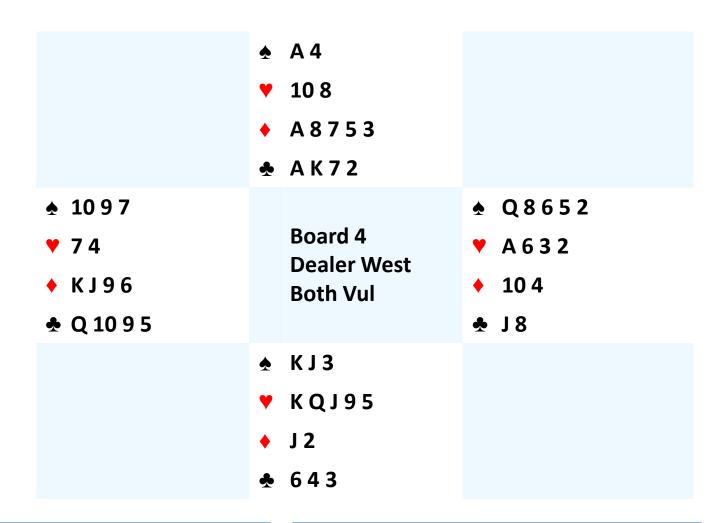

#### **STAGE 4 – Control**

- **1** Equality of Controls and Losers
- **2** Discard Losers
- 3 Hold Up
- 4 Keep the Danger Hand Out
- 5 Finesse

| S   | W | N  | E |
|-----|---|----|---|
|     |   | 1♣ | Р |
| 1♠  | Р | 3♠ | Р |
| 4NT | Р | 5♣ | Р |
| 5♦  | Р | 6♠ | Р |
| P   | P |    |   |

South plays in 6♠ West leads J♦

| S                | W | N  | E |
|------------------|---|----|---|
|                  |   | 1♣ | Р |
| 1♠               | Р | 3♠ | Р |
| 4NT              | Р | 5♣ | Р |
| <b>5\(\phi\)</b> | Р | 6♠ | Р |
| Р                | P |    |   |