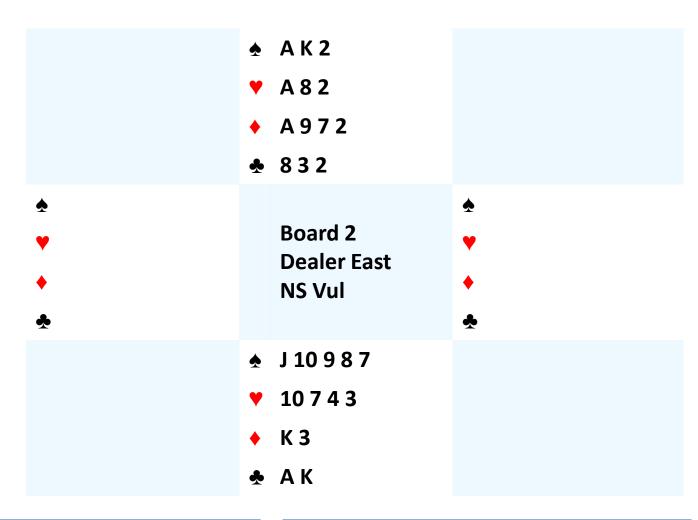

South plays in 4♠ West leads Q♣

**♠** AK2 **Y** A82 ♦ A972 **♣** 832 **4 ♠** Q653 **Board 2 ♥** Q5 **♥** KJ96 **Dealer East** • Q 10 8 5 4 **♦** J 6 **NS Vul** ♣ QJ10974 **♣** 65 **▲** J10987 **10743 ♦** K3 ♣ AK

| S  | W | N          | Ε |
|----|---|------------|---|
|    |   |            | P |
| P  | P | <b>1</b> • | Р |
| 1♠ | P | 1NT        | Р |
| 2♣ | P | 2♠         | Р |
| 4♠ | P | Р          | Р |

South plays in 4♠ West leads Q♣