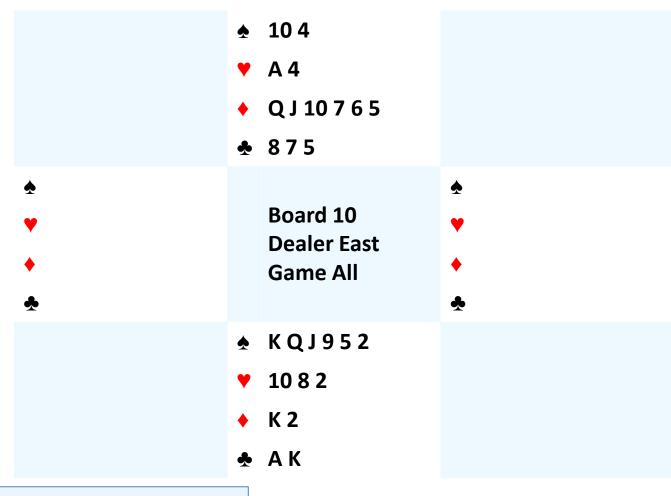

| S   | W | N  | E |
|-----|---|----|---|
|     |   |    | Р |
| 1♠  | Р | 4♣ | Р |
| 4NT | Р | 5♠ | Р |
| 5NT | Р | 6♠ | P |
| Р   | P |    |   |

South plays in 6♠ West leads J♥

| 1♥ P 2♥ 2♠ | S | W | N | E |
|------------|---|---|---|---|
| <b>4</b>   |   | • |   |   |