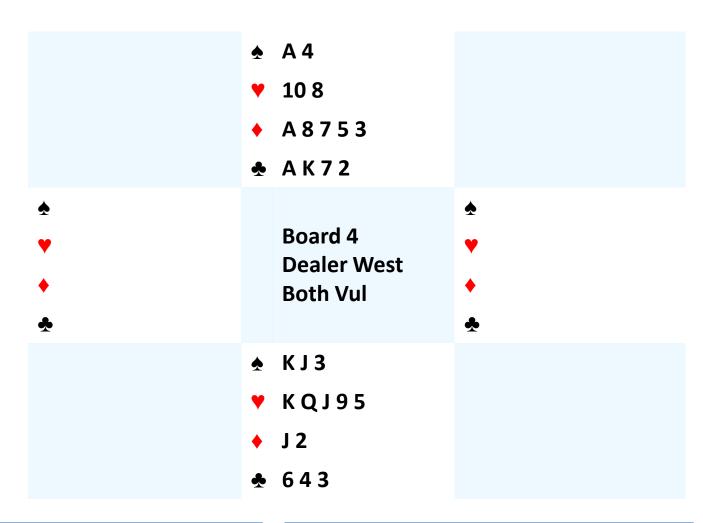

#### **STAGE 4 – Control**

- **1** Equality of Controls and Losers
- **2** Discard Losers
- 3 Hold Up
- 4 Keep the Danger Hand Out
- 5 Finesse

| S   | W | N  | E |
|-----|---|----|---|
|     |   | 1♣ | Р |
| 1♠  | Р | 3♠ | Р |
| 4NT | Р | 5♣ | Р |
| 5♦  | Р | 6♠ | Р |
| P   | P |    |   |

South plays in 6♠ West leads J♦

| S                | W | N  | E |
|------------------|---|----|---|
|                  |   | 1♣ | Р |
| 1♠               | Р | 3♠ | Р |
| 4NT              | Р | 5♣ | Р |
| <b>5\(\phi\)</b> | Р | 6♠ | Р |
| Р                | P |    |   |