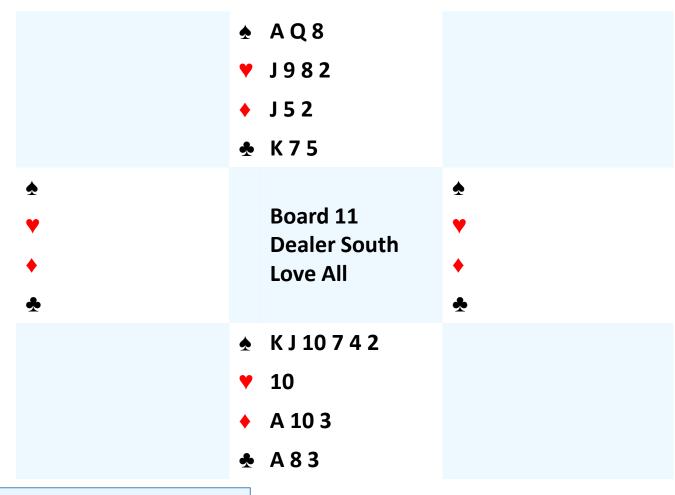

|                                                                    | <ul><li>♣ AQ8</li><li>♥ J982</li><li>♦ J52</li><li>♣ K75</li></ul>      |                                                                          |
|--------------------------------------------------------------------|-------------------------------------------------------------------------|--------------------------------------------------------------------------|
| <ul><li>◆ 93</li><li>♥ AQ43</li><li>◆ K874</li><li>◆ J64</li></ul> | Board 11 Dealer South Love All                                          | <ul> <li>♠ 65</li> <li>♥ K765</li> <li>♦ Q96</li> <li>♠ Q1092</li> </ul> |
|                                                                    | <ul><li>★ KJ10742</li><li>▼ 10</li><li>◆ A 103</li><li>◆ A 83</li></ul> |                                                                          |

| S                | W      | N                        | E      |
|------------------|--------|--------------------------|--------|
| 1 <b>♠</b><br>2♠ | P<br>P | 2 <b>♣</b><br>4 <b>♠</b> | P<br>P |
| Р                |        |                          |        |

South plays in 4♠
West leads 3♠

| S   | W | N   | Ε |
|-----|---|-----|---|
|     | Р | P   | Р |
| 2NT | P | 3NT | Р |
| P   | Р |     |   |

South plays in 3NT West leads 3♠

| S   | W | N   | E |
|-----|---|-----|---|
|     | P | P   | Р |
| 2NT | Р | 3NT | Р |
| Р   | Р |     |   |