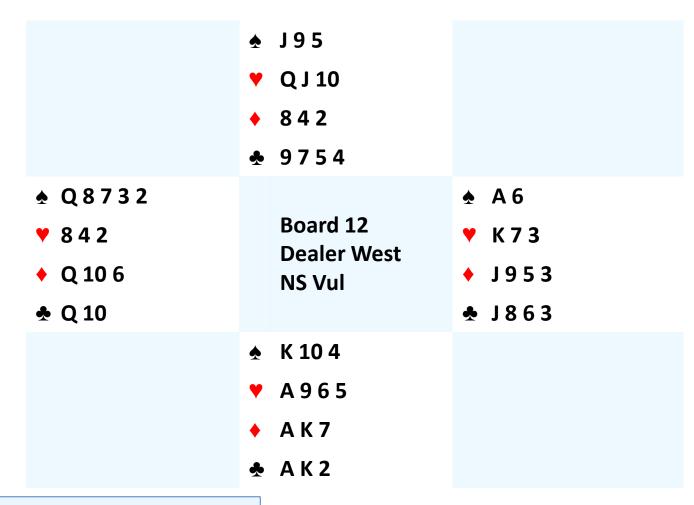

South plays in 4♠
West leads 3♠

| S   | W | N   | Ε |
|-----|---|-----|---|
|     | Р | P   | Р |
| 2NT | P | 3NT | Р |
| P   | Р |     |   |

South plays in 3NT West leads 3♠

| S   | W | N   | E |
|-----|---|-----|---|
|     | P | P   | Р |
| 2NT | Р | 3NT | Р |
| Р   | Р |     |   |

South plays in 3NT West leads 3♠